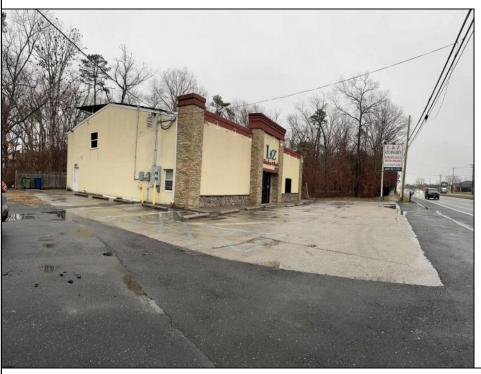

## **COMMENTS**

High traffic location in Egg Harbor Twp. This building offers 3000+ sq ft of showroom and retail space, office, employee break room and two bathrooms. Outside entrance to one bedroom and 1.5 bath above. Can be rented out as residential or use as extra storage. The purchase of this building also include OWNED solar panels. The two vacant buildable lot adjunction to this building is also for sale and can be purchase as a bundle MLS# 586993. Buyer to do their due diligence to contact the EHT code enforcement with all questions. AS-IS with the buyer responsible for all permits, certifications and CO. Inspection will be for the buyer\'s informational purposes only. This building is also available for lease MLS# 586990. Photos were taken prior to the business retired.

## **PROPERTY DETAILS**

OutsideFeatures Exterior **Brick** Sign Stone

ParkingGarage 11 or More Spaces InteriorFeatures Display Windows Restroom Security System Smoke/Fire Alarm Storage

Water

Public

Heating