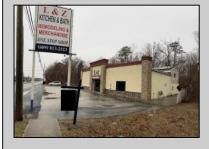

## **COMMENTS**

High traffic location in Egg Harbor Twp. This building offers 3000+ sq ft of showroom and retail space, office, employee break room and two bathrooms. Outside entrance to one bedroom and 1.5 bath above. Can be rented out as residential or use as extra storage. The purchase of this building also include OWNED solar panels. The two vacant buildable lot adjunction to this building is also for sale and can be purchase as a bundle MLS# 586993. Buyer to do their due diligence to contact the EHT code enforcement with all questions. AS-IS with the buyer responsible for all permits, certifications and CO. Inspection will be for the buyer\'s informational purposes only. This building is also available for lease MLS# 586990. Photos were taken prior to the business retired.

## **PROPERTY DETAILS**

OutsideFeatures Exterior **Brick** Sign Stone

ParkingGarage 11 or More Spaces InteriorFeatures Display Windows Restroom Security System Smoke/Fire Alarm Storage

Water

Public

Heating