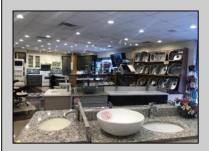

## **COMMENTS**

High traffic location in Egg Harbor Twp. This building offers 3000+ sq ft of showroom and retail space, office, employee break room and two bathrooms. Outside entrance to one bedroom and 1.5 bath above. Can be rented out as residential or use as extra storage. The purchase of this building also include OWNED solar panels. The two vacant buildable lot adjunction to this building is also for sale and can be purchase as a bundle MLS# 586993. Buyer to do their due diligence to contact the EHT code enforcement with all questions. AS-IS with the buyer responsible for all permits, certifications and CO. Inspection will be for the buyer\'s informational purposes only. This building is also available for lease MLS# 586990. Photos were taken prior to the business retired.