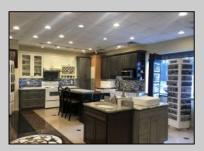

## **COMMENTS**

High traffic location in Egg Harbor Twp. This building offers 3000+ sq ft of showroom and retail space, office, employee break room and two bathrooms. Outside entrance to one bedroom and 1.5 bath above. Can be rented out as residential or use as extra storage. The purchase of this building also include OWNED solar panels. The two vacant buildable lot adjunction to this building is also for sale and can be purchase as a bundle MLS# 586993. Buyer to do their due diligence to contact the EHT code enforcement with all questions. AS-IS with the buyer responsible for all permits, certifications and CO. Inspection will be for the buyer's informational purposes only. This building is also available for lease MLS# 586990. Photos were taken prior to the business retired.