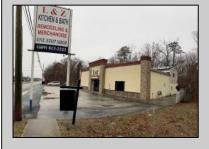

## **COMMENTS**

High traffic location in Egg Harbor Twp. This building offers 3000+ sq ft of showroom and retail space, office, employee break room and two bathrooms. Outside entrance to one bedroom and 1.5 bath above. Can be rented out as residential or use as extra storage. The purchase of this building also include OWNED solar panels. The two vacant buildable lot adjunction to this building is also for sale and can be purchase as a bundle MLS# 586993. Buyer to do their due diligence to contact the EHT code enforcement with all questions. AS-IS with the buyer responsible for all permits, certifications and CO. Inspection will be for the buyer's informational purposes only. This building is also available for lease MLS# 586990. Photos were taken prior to the business retired.

## **PROPERTY DETAILS**

Exterior Brick Stone OutsideFeatures ParkingGarage Sign 11 or More Spa

ParkingGarage InteriorFeatures
11 or More Spaces Display Windows
Restroom
Security System
Smoke/Fire Alarm

Storage