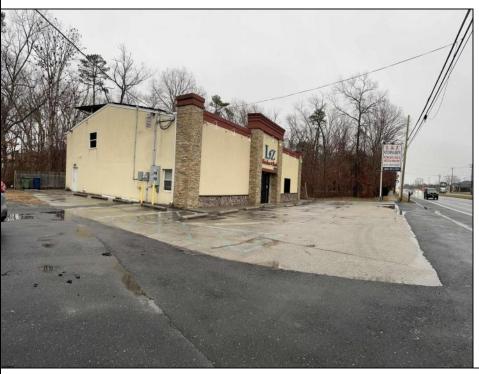

## **COMMENTS**

High traffic location in Egg Harbor Twp. This building offers 3000+ sq ft of showroom and retail space, office, employee break room and two bathrooms. Outside entrance to one bedroom and 1.5 bath above. Can be rented out as residential or use as extra storage. The purchase of this building also include OWNED solar panels. The two vacant buildable lot adjunction to this building is also for sale and can be purchase as a bundle MLS# 586993. Buyer to do their due diligence to contact the EHT code enforcement with all questions. AS-IS with the buyer responsible for all permits, certifications and CO. Inspection will be for the buyer's informational purposes only. This building is also available for lease MLS# 586990. Photos were taken prior to the business retired.

## **PROPERTY DETAILS**

Exterior Brick Stone OutsideFeatures ParkingGarage Sign 11 or More Spa

ParkingGarage InteriorFeatures
11 or More Spaces Display Windows
Restroom
Security System
Smoke/Fire Alarm

Storage