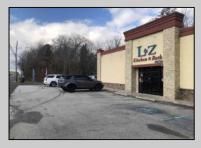

## **COMMENTS**

High traffic location in Egg Harbor Twp. This building offers 3000+ sq ft of showroom and retail space, office, employee break room and two bathrooms. Outside entrance to one bedroom and 1.5 bath above. Can be rented out as residential or use as extra storage. The purchase of this building also include OWNED solar panels. The two vacant buildable lot adjunction to this building is also for sale and can be purchase as a bundle MLS# 586993. Buyer to do their due diligence to contact the EHT code enforcement with all questions. AS-IS with the buyer responsible for all permits, certifications and CO. Inspection will be for the buyer's informational purposes only. This building is also available for lease MLS# 586990. Photos were taken prior to the business retired.

## **PROPERTY DETAILS**

Exterior Brick Stone OutsideFeatures ParkingGarage Sign 11 or More Spa

ParkingGarage InteriorFeatures
11 or More Spaces Display Windows
Restroom
Security System
Smoke/Fire Alarm

Storage