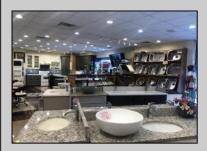

## **COMMENTS**

High traffic location in Egg Harbor Twp. This building offers 3000+ sq ft of showroom and retail space, office, employee break room and two bathrooms. Outside entrance to one bedroom and 1.5 bath above. Can be rented out as residential or use as extra storage. The purchase of this building also include OWNED solar panels. The two vacant buildable lot adjunction to this building is also for sale and can be purchase as a bundle MLS# 586993. Buyer to do their due diligence to contact the EHT code enforcement with all questions. AS-IS with the buyer responsible for all permits, certifications and CO. Inspection will be for the buyer's informational purposes only. This building is also available for lease MLS# 586990. Photos were taken prior to the business retired.

## **PROPERTY DETAILS**

Exterior Brick Stone OutsideFeatures ParkingGarage Sign 11 or More Spa

ParkingGarage InteriorFeatures
11 or More Spaces Display Windows
Restroom
Security System
Smoke/Fire Alarm

Storage