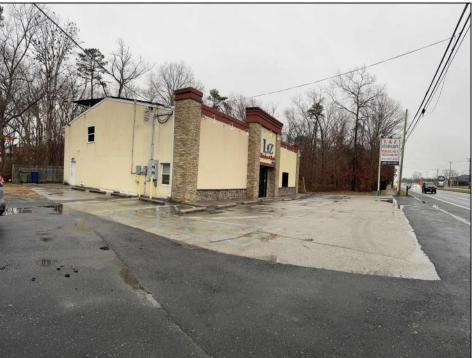

## **COMMENTS**

High traffic location in Egg Harbor Twp. This building offers 3000+ sq ft of showroom and retail space, office, employee break room and two bathrooms. Outside entrance to one bedroom and 1.5 bath above. Can be rented out as residential or use as extra storage. The purchase of this building also include OWNED solar panels. The two vacant buildable lot adjunction to this building is also for sale and can be purchase as a bundle MLS# 586993. Buyer to do their due diligence to contact the EHT code enforcement with all questions. AS-IS with the buyer responsible for all permits, certifications and CO. Inspection will be for the buyer's informational purposes only. This building is also available for lease MLS# 586990. Photos were taken prior to the business retired.