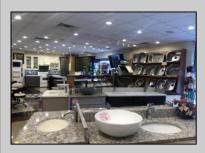

## **COMMENTS**

High traffic location in Egg Harbor Twp. This building offers 3000+ sq ft of showroom and retail space, office, employee break room and two bathrooms. Outside entrance to one bedroom and 1.5 bath above. Can be rented out as residential or use as extra storage. The purchase of this building also include OWNED solar panels. The two vacant buildable lot adjunction to this building is also for sale and can be purchase as a bundle MLS# 586993. Buyer to do their due diligence to contact the EHT code enforcement with all questions. AS-IS with the buyer responsible for all permits, certifications and CO. Inspection will be for the buyer's informational purposes only. This building is also available for lease MLS# 586990. Photos were taken prior to the business retired.