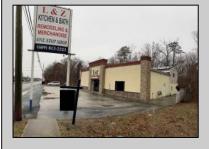

## **COMMENTS**

High traffic location in Egg Harbor Twp. This building offers 3000+ sq ft of showroom and retail space, office, employee break room and two bathrooms. Outside entrance to one bedroom and 1.5 bath above. Can be rented out as residential or use as extra storage. The purchase of this building also include OWNED solar panels. The two vacant buildable lot adjunction to this building is also for sale and can be purchase as a bundle MLS# 586993. Buyer to do their due diligence to contact the EHT code enforcement with all questions. AS-IS with the buyer responsible for all permits, certifications and CO. Inspection will be for the buyer\'s informational purposes only. This building is also available for lease MLS# 586990. Photos were taken prior to the business retired.

## **PROPERTY DETAILS**

Exterior **Brick** Stone

OutsideFeatures Sign

ParkingGarage 11 or More Spaces InteriorFeatures Display Windows Restroom Security System Smoke/Fire Alarm Storage

Water

Public

Heating

Electric