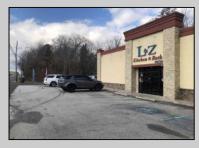

## **COMMENTS**

High traffic location in Egg Harbor Twp. This building offers 3000+ sq ft of showroom and retail space, office, employee break room and two bathrooms. Outside entrance to one bedroom and 1.5 bath above. Can be rented out as residential or use as extra storage. The purchase of this building also include OWNED solar panels. The two vacant buildable lot adjunction to this building is also for sale and can be purchase as a bundle MLS# 586993. Buyer to do their due diligence to contact the EHT code enforcement with all questions. AS-IS with the buyer responsible for all permits, certifications and CO. Inspection will be for the buyer\'s informational purposes only. This building is also available for lease MLS# 586990. Photos were taken prior to the business retired.

## **PROPERTY DETAILS**

Exterior **Brick** Stone

OutsideFeatures Sign

ParkingGarage 11 or More Spaces InteriorFeatures Display Windows Restroom Security System Smoke/Fire Alarm Storage

Water

Public

Heating

Electric