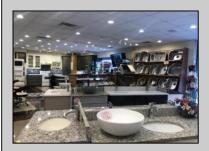

## **COMMENTS**

High traffic location in Egg Harbor Twp. This building offers 3000+ sq ft of showroom and retail space, office, employee break room and two bathrooms. Outside entrance to one bedroom and 1.5 bath above. Can be rented out as residential or use as extra storage. The purchase of this building also include OWNED solar panels. The two vacant buildable lot adjunction to this building is also for sale and can be purchase as a bundle MLS# 586993. Buyer to do their due diligence to contact the EHT code enforcement with all questions. AS-IS with the buyer responsible for all permits, certifications and CO. Inspection will be for the buyer\'s informational purposes only. This building is also available for lease MLS# 586990. Photos were taken prior to the business retired.

## **PROPERTY DETAILS**

Exterior **Brick** Stone

OutsideFeatures Sign

ParkingGarage 11 or More Spaces InteriorFeatures Display Windows Restroom Security System Smoke/Fire Alarm Storage

Water

Public

Heating

Electric