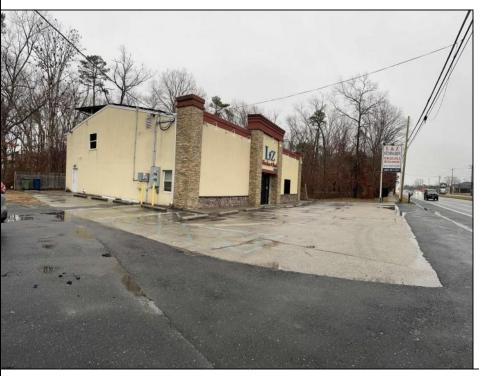

## **COMMENTS**

High traffic location in Egg Harbor Twp. This building offers 3000+ sq ft of showroom and retail space, office, employee break room and two bathrooms. Outside entrance to one bedroom and 1.5 bath above. Can be rented out as residential or use as extra storage. The purchase of this building also include OWNED solar panels. The two vacant buildable lot adjunction to this building is also for sale and can be purchase as a bundle MLS# 586993. Buyer to do their due diligence to contact the EHT code enforcement with all questions. AS-IS with the buyer responsible for all permits, certifications and CO. Inspection will be for the buyer\'s informational purposes only. This building is also available for lease MLS# 586990. Photos were taken prior to the business retired.

## **PROPERTY DETAILS**

Exterior **Brick** Stone

OutsideFeatures Sign

ParkingGarage 11 or More Spaces InteriorFeatures Display Windows Restroom Security System Smoke/Fire Alarm Storage

Water

Public

Heating

Electric