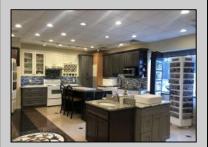

## **COMMENTS**

High traffic location in Egg Harbor Twp. This building offers 3000+ sq ft of showroom and retail space, office, employee break room and two bathrooms. Outside entrance to one bedroom and 1.5 bath above. Can be rented out as residential or use as extra storage. The purchase of this building also include OWNED solar panels. The two vacant buildable lot adjunction to this building is also for sale and can be purchase as a bundle MLS# 586993. Buyer to do their due diligence to contact the EHT code enforcement with all questions. AS-IS with the buyer responsible for all permits, certifications and CO. Inspection will be for the buyer\'s informational purposes only. This building is also available for lease MLS# 586990. Photos were taken prior to the business retired.

## **PROPERTY DETAILS**

Exterior **Brick** Stone

OutsideFeatures Sign

ParkingGarage 11 or More Spaces InteriorFeatures Display Windows Restroom Security System Smoke/Fire Alarm Storage

Water

Public

Heating

Electric