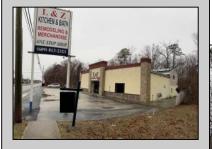

## **COMMENTS**

High traffic location in Egg Harbor Twp. This building offers 3000+ sq ft of showroom and retail space, office, employee break room and two bathrooms. Outside entrance to one bedroom and 1.5 bath above. Can be rented out as residential or use as extra storage. The purchase of this building also include OWNED solar panels. The two vacant buildable lot adjunction to this building is also for sale and can be purchase as a bundle MLS# 586993. Buyer to do their due diligence to contact the EHT code enforcement with all questions. AS-IS with the buyer responsible for all permits, certifications and CO. Inspection will be for the buyer\s informational purposes only. This building is also available for lease MLS# 586990. Photos were taken prior to the business retired.