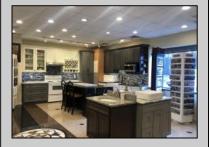

## **COMMENTS**

High traffic location in Egg Harbor Twp. This building offers 3000+ sq ft of showroom and retail space, office, employee break room and two bathrooms. Outside entrance to one bedroom and 1.5 bath above. Can be rented out as residential or use as extra storage. The purchase of this building also include OWNED solar panels. The two vacant buildable lot adjunction to this building is also for sale and can be purchase as a bundle MLS# 586993. Buyer to do their due diligence to contact the EHT code enforcement with all questions. AS-IS with the buyer responsible for all permits, certifications and CO. Inspection will be for the buyer\s informational purposes only. This building is also available for lease MLS# 586990. Photos were taken prior to the business retired.