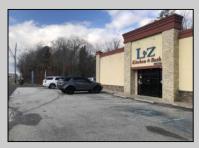

## **COMMENTS**

High traffic location in Egg Harbor Twp. This building offers 3000+ sq ft of showroom and retail space, office, employee break room and two bathrooms. Outside entrance to one bedroom and 1.5 bath above. Can be rented out as residential or use as extra storage. The purchase of this building also include OWNED solar panels. The two vacant buildable lot adjunction to this building is also for sale and can be purchase as a bundle MLS# 586993. Buyer to do their due diligence to contact the EHT code enforcement with all questions. AS-IS with the buyer responsible for all permits, certifications and CO. Inspection will be for the buyer\s informational purposes only. This building is also available for lease MLS# 586990. Photos were taken prior to the business retired.

## PROPERTY DETAILS

Exterior OutsideFeatures
Brick Sign
Stone

ParkingGarage InteriorFeatures
11 or More Spaces Display Windows
Restroom
Security System
Smoke/Fire Alarm

Smoke/Fire / Storage

Heating

Cooling HotWater Water Central Gas Public Flectric