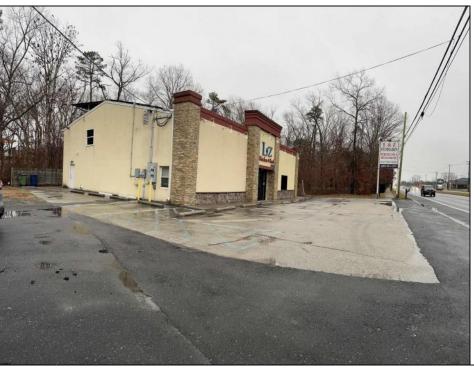

## **COMMENTS**

High traffic location in Egg Harbor Twp. This building offers 3000+ sq ft of showroom and retail space, office, employee break room and two bathrooms. Outside entrance to one bedroom and 1.5 bath above. Can be rented out as residential or use as extra storage. The purchase of this building also include OWNED solar panels. The two vacant buildable lot adjunction to this building is also for sale and can be purchase as a bundle MLS# 586993. Buyer to do their due diligence to contact the EHT code enforcement with all questions. AS-IS with the buyer responsible for all permits, certifications and CO. Inspection will be for the buyer\s informational purposes only. This building is also available for lease MLS# 586990. Photos were taken prior to the business retired.

## PROPERTY DETAILS

Exterior OutsideFeatures
Brick Sign
Stone

ParkingGarage InteriorFeatures
11 or More Spaces Display Windows
Restroom
Security System
Smoke/Fire Alarm

Smoke/Fire / Storage

Heating

Cooling HotWater Water Central Gas Public Flectric