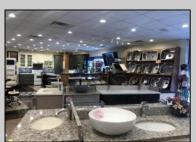

## **COMMENTS**

High traffic location in Egg Harbor Twp. This building offers 3000+ sq ft of showroom and retail space, office, employee break room and two bathrooms. Outside entrance to one bedroom and 1.5 bath above. Can be rented out as residential or use as extra storage. The purchase of this building also include OWNED solar panels. The two vacant buildable lot adjunction to this building is also for sale and can be purchase as a bundle MLS# 586993. Buyer to do their due diligence to contact the EHT code enforcement with all questions. AS-IS with the buyer responsible for all permits, certifications and CO. Inspection will be for the buyer\s informational purposes only. This building is also available for lease MLS# 586990. Photos were taken prior to the business retired.

## PROPERTY DETAILS

Exterior OutsideFeatures
Brick Sign
Stone

ParkingGarage InteriorFeatures
11 or More Spaces Display Windows
Restroom
Security System
Smoke/Fire Alarm

Smoke/Fire / Storage

Heating

Cooling HotWater Water Central Gas Public Flectric