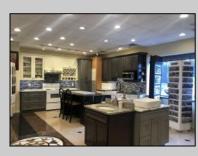

## COMMENTS

High traffic location in Egg Harbor Twp. This building offers 3000+ sq ft of showroom and retail space, office, employee break room and two bathrooms. Outside entrance to one bedroom and 1.5 bath above. Can be rented out as residential or use as extra storage. The purchase of this building also include OWNED solar panels. The two vacant buildable lot adjunction to this building is also for sale and can be purchase as a bundle MLS# 586993. Buyer to do their due diligence to contact the EHT code enforcement with all questions. AS-IS with the buyer responsible for all permits, certifications and CO. Inspection will be for the buyer's informational purposes only. This building is also available for lease MLS# 586990. Photos were taken prior to the business retired.