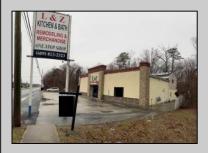

## 6636 Black Horse Pike Egg Harbor Township, NJ 08234

Asking \$750,000.00

## COMMENTS

High traffic location in Egg Harbor Twp. This building offers 3000+ sq ft of showroom and retail space, office, employee break room and two bathrooms. Outside entrance to one bedroom and 1.5 bath above. Can be rented out as residential or use as extra storage. The purchase of this building also include OWNED solar panels. The two vacant buildable lot adjunction to this building is also for sale and can be purchase as a bundle MLS# 586993. Buyer to do their due diligence to contact the EHT code enforcement with all questions. AS-IS with the buyer responsible for all permits, certifications and CO. Inspection will be for the buyer's informational purposes only. This building is also available for lease MLS# 586990. Photos were taken prior to the business retired.