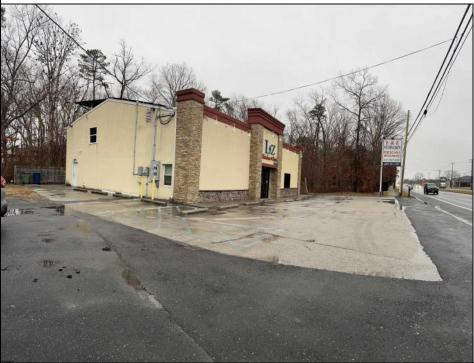

## 6636 Black Horse Pike Egg Harbor Township, NJ 08234

Asking \$750,000.00

## COMMENTS

High traffic location in Egg Harbor Twp. This building offers 3000+ sq ft of showroom and retail space, office, employee break room and two bathrooms. Outside entrance to one bedroom and 1.5 bath above. Can be rented out as residential or use as extra storage. The purchase of this building also include OWNED solar panels. The two vacant buildable lot adjunction to this building is also for sale and can be purchase as a bundle MLS# 586993. Buyer to do their due diligence to contact the EHT code enforcement with all questions. AS-IS with the buyer responsible for all permits, certifications and CO. Inspection will be for the buyer's informational purposes only. This building is also available for lease MLS# 586990. Photos were taken prior to the business retired.