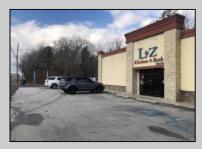

## 6636 Black Horse Pike Egg Harbor Township, NJ 08234

Asking \$750,000.00

## COMMENTS

High traffic location in Egg Harbor Twp. This building offers 3000+ sq ft of showroom and retail space, office, employee break room and two bathrooms. Outside entrance to one bedroom and 1.5 bath above. Can be rented out as residential or use as extra storage. The purchase of this building also include OWNED solar panels. The two vacant buildable lot adjunction to this building is also for sale and can be purchase as a bundle MLS# 586993. Buyer to do their due diligence to contact the EHT code enforcement with all questions. AS-IS with the buyer responsible for all permits, certifications and CO. Inspection will be for the buyer's informational purposes only. This building is also available for lease MLS# 586990. Photos were taken prior to the business retired.