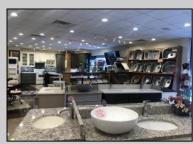

## COMMENTS

High traffic location in Egg Harbor Twp. This building offers 3000+ sq ft of showroom and retail space, office, employee break room and two bathrooms. Outside entrance to one bedroom and 1.5 bath above. Can be rented out as residential or use as extra storage. The purchase of this building also include OWNED solar panels. The two vacant buildable lot adjunction to this building is also for sale and can be purchase as a bundle MLS# 586993. Buyer to do their due diligence to contact the EHT code enforcement with all questions. AS-IS with the buyer responsible for all permits, certifications and CO. Inspection will be for the buyer's informational purposes only. This building is also available for lease MLS# 586990. Photos were taken prior to the business retired.