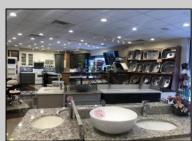

## COMMENTS

High traffic location in Egg Harbor Twp. This building offers 3000+ sq ft of showroom and retail space, office, employee break room and two bathrooms. Outside entrance to one bedroom and 1.5 bath above. Can be rented out as residential or use as extra storage. The purchase of this building also include OWNED solar panels. The two vacant buildable lot adjunction to this building is also for sale and can be purchase as a bundle MLS# 586993. Buyer to do their due diligence to contact the EHT code enforcement with all questions. AS-IS with the buyer responsible for all permits, certifications and CO. Inspection will be for the buyer's informational purposes only. This building is also available for lease MLS# 586990. Photos were taken prior to the business retired.