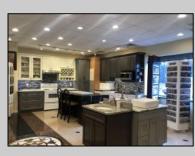

## COMMENTS

High traffic location in Egg Harbor Twp. This building offers 3000+ sq ft of showroom and retail space, office, employee break room and two bathrooms. Outside entrance to one bedroom and 1.5 bath above. Can be rented out as residential or use as extra storage. The purchase of this building also include OWNED solar panels. The two vacant buildable lot adjunction to this building is also for sale and can be purchase as a bundle MLS# 586993. Buyer to do their due diligence to contact the EHT code enforcement with all questions. AS-IS with the buyer responsible for all permits, certifications and CO. Inspection will be for the buyer's informational purposes only. This building is also available for lease MLS# 586990. Photos were taken prior to the business retired.