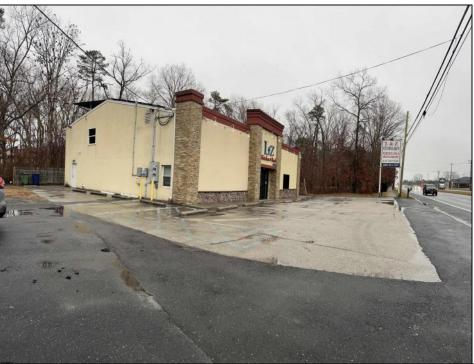

## 6636 Black Horse Pike Egg Harbor Township, NJ 08234

Asking \$750,000.00

## COMMENTS

High traffic location in Egg Harbor Twp. This building offers 3000+ sq ft of showroom and retail space, office, employee break room and two bathrooms. Outside entrance to one bedroom and 1.5 bath above. Can be rented out as residential or use as extra storage. The purchase of this building also include OWNED solar panels. The two vacant buildable lot adjunction to this building is also for sale and can be purchase as a bundle MLS# 586993. Buyer to do their due diligence to contact the EHT code enforcement with all questions. AS-IS with the buyer responsible for all permits, certifications and CO. Inspection will be for the buyer's informational purposes only. This building is also available for lease MLS# 586990. Photos were taken prior to the business retired.