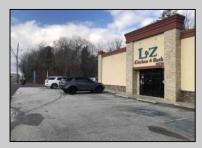

## 6636 Black Horse Pike Egg Harbor Township, NJ 08234

Asking \$750,000.00

## COMMENTS

High traffic location in Egg Harbor Twp. This building offers 3000+ sq ft of showroom and retail space, office, employee break room and two bathrooms. Outside entrance to one bedroom and 1.5 bath above. Can be rented out as residential or use as extra storage. The purchase of this building also include OWNED solar panels. The two vacant buildable lot adjunction to this building is also for sale and can be purchase as a bundle MLS# 586993. Buyer to do their due diligence to contact the EHT code enforcement with all questions. AS-IS with the buyer responsible for all permits, certifications and CO. Inspection will be for the buyer's informational purposes only. This building is also available for lease MLS# 586990. Photos were taken prior to the business retired.