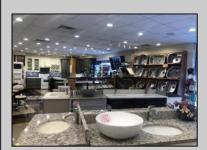

## **COMMENTS**

High traffic location in Egg Harbor Twp. This building offers 3000+ sq ft of showroom and retail space, office, employee break room and two bathrooms. Outside entrance to one bedroom and 1.5 bath above. Can be rented out as residential or use as extra storage. The purchase of this building also include OWNED solar panels. The two vacant buildable lot adjunction to this building is also for sale and can be purchase as a bundle MLS# 586993. Buyer to do their due diligence to contact the EHT code enforcement with all questions. AS-IS with the buyer responsible for all permits, certifications and CO. Inspection will be for the buyer\s informational purposes only. This building is also available for lease MLS# 586990. Photos were taken prior to the business retired.

## **PROPERTY DETAILS**

Exterior OutsideFeatures ParkingGarage
Brick Sign 11 or More Spaces
Stone

Display Windows Restroom Security System Smoke/Fire Alarm Storage

InteriorFeatures

Heating

Cooling HotWater Water Central Gas Public Electric