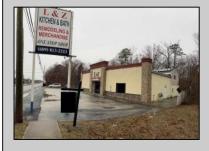

## **COMMENTS**

High traffic location in Egg Harbor Twp. This building offers 3000+ sq ft of showroom and retail space, office, employee break room and two bathrooms. Outside entrance to one bedroom and 1.5 bath above. Can be rented out as residential or use as extra storage. The purchase of this building also include OWNED solar panels. The two vacant buildable lot adjunction to this building is also for sale and can be purchase as a bundle MLS# 586993. Buyer to do their due diligence to contact the EHT code enforcement with all questions. AS-IS with the buyer responsible for all permits, certifications and CO. Inspection will be for the buyer\s informational purposes only. This building is also available for lease MLS# 586990. Photos were taken prior to the business retired.

## **PROPERTY DETAILS**

Exterior OutsideFeatures ParkingGarage
Brick Sign 11 or More Spaces
Stone

Display Windows Restroom Security System Smoke/Fire Alarm Storage

InteriorFeatures

Heating

Cooling HotWater Water Central Gas Public Electric