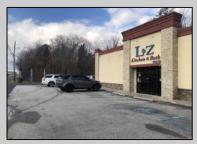

## **COMMENTS**

High traffic location in Egg Harbor Twp. This building offers 3000+ sq ft of showroom and retail space, office, employee break room and two bathrooms. Outside entrance to one bedroom and 1.5 bath above. Can be rented out as residential or use as extra storage. The purchase of this building also include OWNED solar panels. The two vacant buildable lot adjunction to this building is also for sale and can be purchase as a bundle MLS# 586993. Buyer to do their due diligence to contact the EHT code enforcement with all questions. AS-IS with the buyer responsible for all permits, certifications and CO. Inspection will be for the buyer\s informational purposes only. This building is also available for lease MLS# 586990. Photos were taken prior to the business retired.

## **PROPERTY DETAILS**

Exterior OutsideFeatures ParkingGarage
Brick Sign 11 or More Spaces
Stone

Display Windows Restroom Security System Smoke/Fire Alarm Storage

InteriorFeatures

Heating

Cooling HotWater Water Central Gas Public Electric