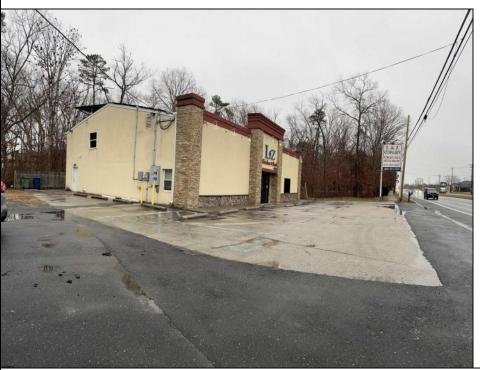

## **COMMENTS**

High traffic location in Egg Harbor Twp. This building offers 3000+ sq ft of showroom and retail space, office, employee break room and two bathrooms. Outside entrance to one bedroom and 1.5 bath above. Can be rented out as residential or use as extra storage. The purchase of this building also include OWNED solar panels. The two vacant buildable lot adjunction to this building is also for sale and can be purchase as a bundle MLS# 586993. Buyer to do their due diligence to contact the EHT code enforcement with all questions. AS-IS with the buyer responsible for all permits, certifications and CO. Inspection will be for the buyer\s informational purposes only. This building is also available for lease MLS# 586990. Photos were taken prior to the business retired.

## **PROPERTY DETAILS**

Exterior OutsideFeatures ParkingGarage
Brick Sign 11 or More Spaces
Stone

Display Windows Restroom Security System Smoke/Fire Alarm Storage

InteriorFeatures

Heating

Cooling HotWater Water Central Gas Public Electric