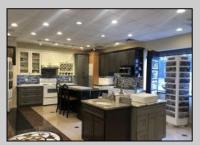

## **COMMENTS**

High traffic location in Egg Harbor Twp. This building offers 3000+ sq ft of showroom and retail space, office, employee break room and two bathrooms. Outside entrance to one bedroom and 1.5 bath above. Can be rented out as residential or use as extra storage. The purchase of this building also include OWNED solar panels. The two vacant buildable lot adjunction to this building is also for sale and can be purchase as a bundle MLS# 586993. Buyer to do their due diligence to contact the EHT code enforcement with all questions. AS-IS with the buyer responsible for all permits, certifications and CO. Inspection will be for the buyer\s informational purposes only. This building is also available for lease MLS# 586990. Photos were taken prior to the business retired.