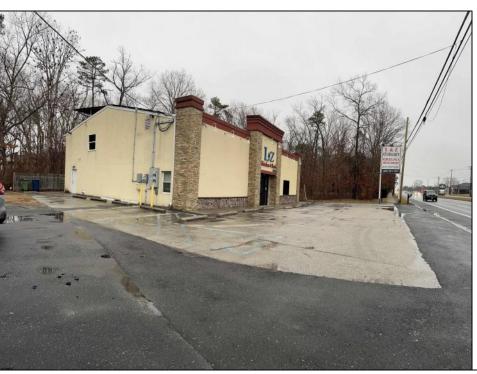

Berger Realty, Inc.
3160 Asbury Avenue
Ocean City, NJ 08226
1-877-237-4371 / 609-399-0076
info@bergerrealty.com

6636 Black Horse Pike Egg Harbor Township, NJ 08234

Asking \$750,000.00

## **COMMENTS**

High traffic location in Egg Harbor Twp. This building offers 3000+ sq ft of showroom and retail space, office, employee break room and two bathrooms. Outside entrance to one bedroom and 1.5 bath above. Can be rented out as residential or use as extra storage. The purchase of this building also include OWNED solar panels. The two vacant buildable lot adjunction to this building is also for sale and can be purchase as a bundle MLS# 586993. Buyer to do their due diligence to contact the EHT code enforcement with all questions. AS-IS with the buyer responsible for all permits, certifications and CO. Inspection will be for the buyer\s informational purposes only. This building is also available for lease MLS# 586990. Photos were taken prior to the business retired.