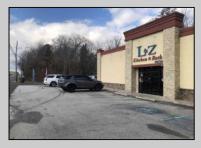

## **COMMENTS**

High traffic location in Egg Harbor Twp. This building offers 3000+ sq ft of showroom and retail space, office, employee break room and two bathrooms. Outside entrance to one bedroom and 1.5 bath above. Can be rented out as residential or use as extra storage. The purchase of this building also include OWNED solar panels. The two vacant buildable lot adjunction to this building is also for sale and can be purchase as a bundle MLS# 586993. Buyer to do their due diligence to contact the EHT code enforcement with all questions. AS-IS with the buyer responsible for all permits, certifications and CO. Inspection will be for the buyer\s informational purposes only. This building is also available for lease MLS# 586990. Photos were taken prior to the business retired.

## PROPERTY DETAILS

Exterior OutsideFeatures ParkingGarage
Brick Sign 11 or More Spa
Stone

ParkingGarage InteriorFeatures
11 or More Spaces Display Windows
Restroom
Security System
Smoke/Fire Alarm
Storage