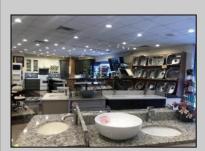

## **COMMENTS**

High traffic location in Egg Harbor Twp. This building offers 3000+ sq ft of showroom and retail space, office, employee break room and two bathrooms. Outside entrance to one bedroom and 1.5 bath above. Can be rented out as residential or use as extra storage. The purchase of this building also include OWNED solar panels. The two vacant buildable lot adjunction to this building is also for sale and can be purchase as a bundle MLS# 586993. Buyer to do their due diligence to contact the EHT code enforcement with all questions. AS-IS with the buyer responsible for all permits, certifications and CO. Inspection will be for the buyer\s informational purposes only. This building is also available for lease MLS# 586990. Photos were taken prior to the business retired.

## PROPERTY DETAILS

Exterior OutsideFeatures ParkingGarage
Brick Sign 11 or More Spa
Stone

ParkingGarage InteriorFeatures
11 or More Spaces Display Windows
Restroom
Security System
Smoke/Fire Alarm
Storage