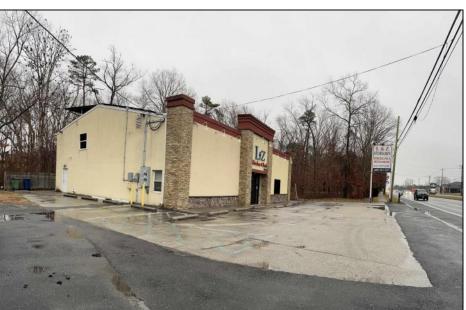

## **COMMENTS**

High traffic location in Egg Harbor Twp. This building offers 3000+ sq ft of showroom and retail space, office, employee break room and two bathrooms. Outside entrance to one bedroom and 1.5 bath above. Can be rented out as residential or use as extra storage. The purchase of this building also include OWNED solar panels. The two vacant buildable lot adjunction to this building is also for sale and can be purchase as a bundle MLS# 586993. Buyer to do their due diligence to contact the EHT code enforcement with all questions. AS-IS with the buyer responsible for all permits, certifications and CO. Inspection will be for the buyer\s informational purposes only. This building is also available for lease MLS# 586990. Photos were taken prior to the business retired.

## **PROPERTY DETAILS**

Exterior OutsideFeatures ParkingGarage
Brick Sign 11 or More Spaces
Stone

InteriorFeatures Display Windows Restroom Security System Smoke/Fire Alarm Storage

Water

Public

Heating Forced