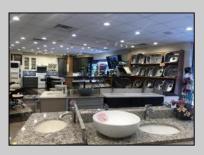

## **COMMENTS**

High traffic location in Egg Harbor Twp. This building offers 3000+ sq ft of showroom and retail space, office, employee break room and two bathrooms. Outside entrance to one bedroom and 1.5 bath above. Can be rented out as residential or use as extra storage. The purchase of this building also include OWNED solar panels. The two vacant buildable lot adjunction to this building is also for sale and can be purchase as a bundle MLS# 586993. Buyer to do their due diligence to contact the EHT code enforcement with all questions. AS-IS with the buyer responsible for all permits, certifications and CO. Inspection will be for the buyer\s informational purposes only. This building is also available for lease MLS# 586990. Photos were taken prior to the business retired.