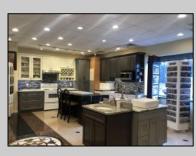

## COMMENTS

High traffic location in Egg Harbor Twp. This building offers 3000+ sq ft of showroom and retail space, office, employee break room and two bathrooms. Outside entrance to one bedroom and 1.5 bath above. Can be rented out as residential or use as extra storage. The purchase of this building also include OWNED solar panels. The two vacant buildable lot adjunction to this building is also for sale and can be purchase as a bundle MLS# 586993. Buyer to do their due diligence to contact the EHT code enforcement with all questions. AS-IS with the buyer responsible for all permits, certifications and CO. Inspection will be for the buyer's informational purposes only. This building is also available for lease MLS# 586990. Photos were taken prior to the business retired.