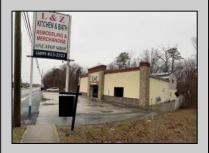

## 6636 Black Horse Pike Egg Harbor Township, NJ 08234

Asking \$750,000.00

## COMMENTS

High traffic location in Egg Harbor Twp. This building offers 3000+ sq ft of showroom and retail space, office, employee break room and two bathrooms. Outside entrance to one bedroom and 1.5 bath above. Can be rented out as residential or use as extra storage. The purchase of this building also include OWNED solar panels. The two vacant buildable lot adjunction to this building is also for sale and can be purchase as a bundle MLS# 586993. Buyer to do their due diligence to contact the EHT code enforcement with all questions. AS-IS with the buyer responsible for all permits, certifications and CO. Inspection will be for the buyer's informational purposes only. This building is also available for lease MLS# 586990. Photos were taken prior to the business retired.