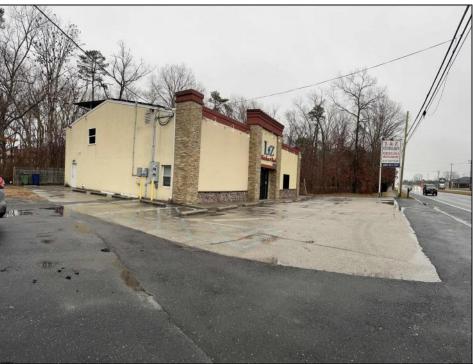

## 6636 Black Horse Pike Egg Harbor Township, NJ 08234

Asking \$750,000.00

## COMMENTS

High traffic location in Egg Harbor Twp. This building offers 3000+ sq ft of showroom and retail space, office, employee break room and two bathrooms. Outside entrance to one bedroom and 1.5 bath above. Can be rented out as residential or use as extra storage. The purchase of this building also include OWNED solar panels. The two vacant buildable lot adjunction to this building is also for sale and can be purchase as a bundle MLS# 586993. Buyer to do their due diligence to contact the EHT code enforcement with all questions. AS-IS with the buyer responsible for all permits, certifications and CO. Inspection will be for the buyer's informational purposes only. This building is also available for lease MLS# 586990. Photos were taken prior to the business retired.