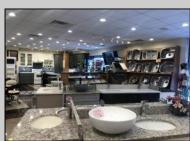

## COMMENTS

High traffic location in Egg Harbor Twp. This building offers 3000+ sq ft of showroom and retail space, office, employee break room and two bathrooms. Outside entrance to one bedroom and 1.5 bath above. Can be rented out as residential or use as extra storage. The purchase of this building also include OWNED solar panels. The two vacant buildable lot adjunction to this building is also for sale and can be purchase as a bundle MLS# 586993. Buyer to do their due diligence to contact the EHT code enforcement with all questions. AS-IS with the buyer responsible for all permits, certifications and CO. Inspection will be for the buyer's informational purposes only. This building is also available for lease MLS# 586990. Photos were taken prior to the business retired.