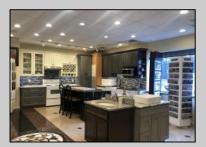

## **COMMENTS**

High traffic location in Egg Harbor Twp. This building offers 3000+ sq ft of showroom and retail space, office, employee break room and two bathrooms. Outside entrance to one bedroom and 1.5 bath above. Can be rented out as residential or use as extra storage. The purchase of this building also include OWNED solar panels. The two vacant buildable lot adjunction to this building is also for sale and can be purchase as a bundle MLS# 586993. Buyer to do their due diligence to contact the EHT code enforcement with all questions. AS-IS with the buyer responsible for all permits, certifications and CO. Inspection will be for the buyer\'s informational purposes only. This building is also available for lease MLS# 586990. Photos were taken prior to the business retired.