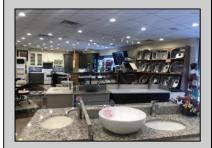

## **COMMENTS**

High traffic location in Egg Harbor Twp. This building offers 3000+ sq ft of showroom and retail space, office, employee break room and two bathrooms. Outside entrance to one bedroom and 1.5 bath above. Can be rented out as residential or use as extra storage. The purchase of this building also include OWNED solar panels. The two vacant buildable lot adjunction to this building is also for sale and can be purchase as a bundle MLS# 586993. Buyer to do their due diligence to contact the EHT code enforcement with all questions. AS-IS with the buyer responsible for all permits, certifications and CO. Inspection will be for the buyer\'s informational purposes only. This building is also available for lease MLS# 586990. Photos were taken prior to the business retired.