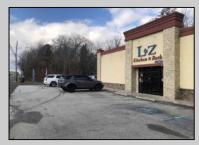

## **COMMENTS**

High traffic location in Egg Harbor Twp. This building offers 3000+ sq ft of showroom and retail space, office, employee break room and two bathrooms. Outside entrance to one bedroom and 1.5 bath above. Can be rented out as residential or use as extra storage. The purchase of this building also include OWNED solar panels. The two vacant buildable lot adjunction to this building is also for sale and can be purchase as a bundle MLS# 586993. Buyer to do their due diligence to contact the EHT code enforcement with all questions. AS-IS with the buyer responsible for all permits, certifications and CO. Inspection will be for the buyer\s informational purposes only. This building is also available for lease MLS# 586990. Photos were taken prior to the business retired.

## PROPERTY DETAILS

Exterior OutsideFeatures
Brick Sign
Stone

Cooling

ParkingGarage 11 or More Spaces

HotWater

InteriorFeatures Display Windows Restroom Security System Smoke/Fire Alarm Storage

Water

Public