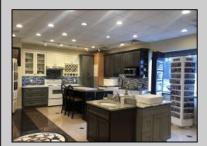

## **COMMENTS**

High traffic location in Egg Harbor Twp. This building offers 3000+ sq ft of showroom and retail space, office, employee break room and two bathrooms. Outside entrance to one bedroom and 1.5 bath above. Can be rented out as residential or use as extra storage. The purchase of this building also include OWNED solar panels. The two vacant buildable lot adjunction to this building is also for sale and can be purchase as a bundle MLS# 586993. Buyer to do their due diligence to contact the EHT code enforcement with all questions. AS-IS with the buyer responsible for all permits, certifications and CO. Inspection will be for the buyer\s informational purposes only. This building is also available for lease MLS# 586990. Photos were taken prior to the business retired.