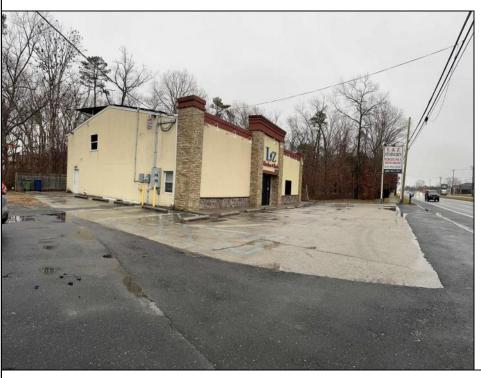

Berger Realty, Inc.
3160 Asbury Avenue
Ocean City, NJ 08226
1-877-237-4371 / 609-399-0076
info@bergerrealty.com

6636 Black Horse Pike Egg Harbor Township, NJ 08234

Asking \$750,000.00

## **COMMENTS**

High traffic location in Egg Harbor Twp. This building offers 3000+ sq ft of showroom and retail space, office, employee break room and two bathrooms. Outside entrance to one bedroom and 1.5 bath above. Can be rented out as residential or use as extra storage. The purchase of this building also include OWNED solar panels. The two vacant buildable lot adjunction to this building is also for sale and can be purchase as a bundle MLS# 586993. Buyer to do their due diligence to contact the EHT code enforcement with all questions. AS-IS with the buyer responsible for all permits, certifications and CO. Inspection will be for the buyer\s informational purposes only. This building is also available for lease MLS# 586990. Photos were taken prior to the business retired.