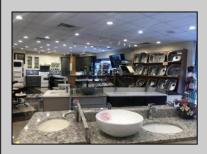

## **COMMENTS**

High traffic location in Egg Harbor Twp. This building offers 3000+ sq ft of showroom and retail space, office, employee break room and two bathrooms. Outside entrance to one bedroom and 1.5 bath above. Can be rented out as residential or use as extra storage. The purchase of this building also include OWNED solar panels. The two vacant buildable lot adjunction to this building is also for sale and can be purchase as a bundle MLS# 586993. Buyer to do their due diligence to contact the EHT code enforcement with all questions. AS-IS with the buyer responsible for all permits, certifications and CO. Inspection will be for the buyer\'s informational purposes only. This building is also available for lease MLS# 586990. Photos were taken prior to the business retired.

## **PROPERTY DETAILS**

OutsideFeatures Exterior ParkingGarage 11 or More Spaces Brick Sign Stone

InteriorFeatures Display Windows Restroom Security System Smoke/Fire Alarm Storage

Heating

Cooling HotWater Water Central Gas Public Electric