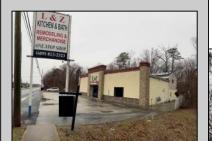

## 6636 Black Horse Pike Egg Harbor Township, NJ 08234

## **COMMENTS**

High traffic location in Egg Harbor Twp. This building offers 3000+ sq ft of showroom and retail space, office, employee break room and two bathrooms. Outside entrance to one bedroom and 1.5 bath above. Can be rented out as residential or use as extra storage. The purchase of this building also include OWNED solar panels. The two vacant buildable lot adjunction to this building is also for sale and can be purchase as a bundle MLS# 586993. Buyer to do their due diligence to contact the EHT code enforcement with all questions. AS-IS with the buyer responsible for all permits, certifications and CO. Inspection will be for the buyer\'s informational purposes only. This building is also available for lease MLS# 586990. Photos were taken prior to the business retired.