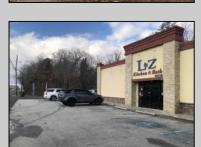

## **COMMENTS**

High traffic location in Egg Harbor Twp. This building offers 3000+ sq ft of showroom and retail space, office, employee break room and two bathrooms. Outside entrance to one bedroom and 1.5 bath above. Can be rented out as residential or use as extra storage. The purchase of this building also include OWNED solar panels. The two vacant buildable lot adjunction to this building is also for sale and can be purchase as a bundle MLS# 586993. Buyer to do their due diligence to contact the EHT code enforcement with all questions. AS-IS with the buyer responsible for all permits, certifications and CO. Inspection will be for the buyer\'s informational purposes only. This building is also available for lease MLS# 586990. Photos were taken prior to the business retired.

## **PROPERTY DETAILS**

OutsideFeatures Exterior ParkingGarage 11 or More Spaces Brick Sign Stone

InteriorFeatures Display Windows Restroom Security System Smoke/Fire Alarm Storage

Heating

Cooling HotWater Water Central Gas Public Electric