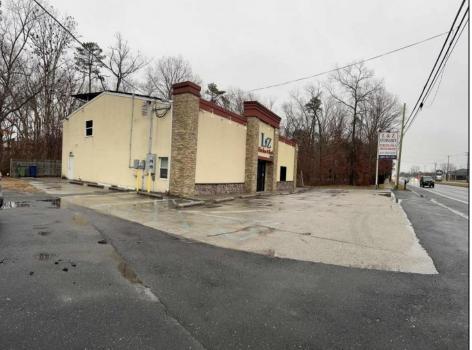

## 6636 Black Horse Pike Egg Harbor Township, NJ 08234

## **COMMENTS**

High traffic location in Egg Harbor Twp. This building offers 3000+ sq ft of showroom and retail space, office, employee break room and two bathrooms. Outside entrance to one bedroom and 1.5 bath above. Can be rented out as residential or use as extra storage. The purchase of this building also include OWNED solar panels. The two vacant buildable lot adjunction to this building is also for sale and can be purchase as a bundle MLS# 586993. Buyer to do their due diligence to contact the EHT code enforcement with all questions. AS-IS with the buyer responsible for all permits, certifications and CO. Inspection will be for the buyer\'s informational purposes only. This building is also available for lease MLS# 586990. Photos were taken prior to the business retired.