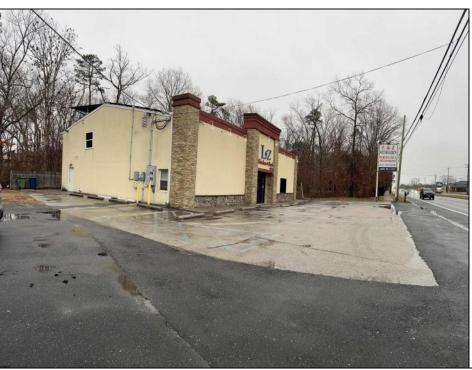

Berger Realty, Inc.
3160 Asbury Avenue
Ocean City, NJ 08226
1-877-237-4371 / 609-399-0076
info@bergerrealty.com

6636 Black Horse Pike Egg Harbor Township, NJ 08234

Asking \$750,000.00

## **COMMENTS**

High traffic location in Egg Harbor Twp. This building offers 3000+ sq ft of showroom and retail space, office, employee break room and two bathrooms. Outside entrance to one bedroom and 1.5 bath above. Can be rented out as residential or use as extra storage. The purchase of this building also include OWNED solar panels. The two vacant buildable lot adjunction to this building is also for sale and can be purchase as a bundle MLS# 586993. Buyer to do their due diligence to contact the EHT code enforcement with all questions. AS-IS with the buyer responsible for all permits, certifications and CO. Inspection will be for the buyer\s informational purposes only. This building is also available for lease MLS# 586990. Photos were taken prior to the business retired.