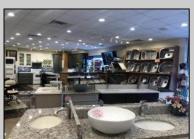

## **COMMENTS**

High traffic location in Egg Harbor Twp. This building offers 3000+ sq ft of showroom and retail space, office, employee break room and two bathrooms. Outside entrance to one bedroom and 1.5 bath above. Can be rented out as residential or use as extra storage. The purchase of this building also include OWNED solar panels. The two vacant buildable lot adjunction to this building is also for sale and can be purchase as a bundle MLS# 586993. Buyer to do their due diligence to contact the EHT code enforcement with all questions. AS-IS with the buyer responsible for all permits, certifications and CO. Inspection will be for the buyer\s informational purposes only. This building is also available for lease MLS# 586990. Photos were taken prior to the business retired.