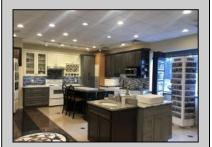

## **COMMENTS**

High traffic location in Egg Harbor Twp. This building offers 3000+ sq ft of showroom and retail space, office, employee break room and two bathrooms. Outside entrance to one bedroom and 1.5 bath above. Can be rented out as residential or use as extra storage. The purchase of this building also include OWNED solar panels. The two vacant buildable lot adjunction to this building is also for sale and can be purchase as a bundle MLS# 586993. Buyer to do their due diligence to contact the EHT code enforcement with all questions. AS-IS with the buyer responsible for all permits, certifications and CO. Inspection will be for the buyer\'s informational purposes only. This building is also available for lease MLS# 586990. Photos were taken prior to the business retired.