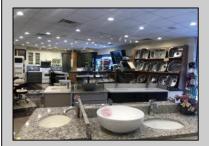

## **COMMENTS**

High traffic location in Egg Harbor Twp. This building offers 3000+ sq ft of showroom and retail space, office, employee break room and two bathrooms. Outside entrance to one bedroom and 1.5 bath above. Can be rented out as residential or use as extra storage. The purchase of this building also include OWNED solar panels. The two vacant buildable lot adjunction to this building is also for sale and can be purchase as a bundle MLS# 586993. Buyer to do their due diligence to contact the EHT code enforcement with all questions. AS-IS with the buyer responsible for all permits, certifications and CO. Inspection will be for the buyer\'s informational purposes only. This building is also available for lease MLS# 586990. Photos were taken prior to the business retired.