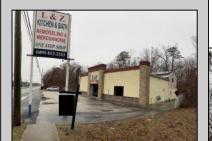

## **COMMENTS**

High traffic location in Egg Harbor Twp. This building offers 3000+ sq ft of showroom and retail space, office, employee break room and two bathrooms. Outside entrance to one bedroom and 1.5 bath above. Can be rented out as residential or use as extra storage. The purchase of this building also include OWNED solar panels. The two vacant buildable lot adjunction to this building is also for sale and can be purchase as a bundle MLS# 586993. Buyer to do their due diligence to contact the EHT code enforcement with all questions. AS-IS with the buyer responsible for all permits, certifications and CO. Inspection will be for the buyer\'s informational purposes only. This building is also available for lease MLS# 586990. Photos were taken prior to the business retired.

## **PROPERTY DETAILS**

OutsideFeatures Exterior ParkingGarage 11 or More Spaces **Brick** Sign Stone

InteriorFeatures Display Windows Restroom Security System Smoke/Fire Alarm Storage

Heating

Cooling HotWater Water Central Gas Public Electric