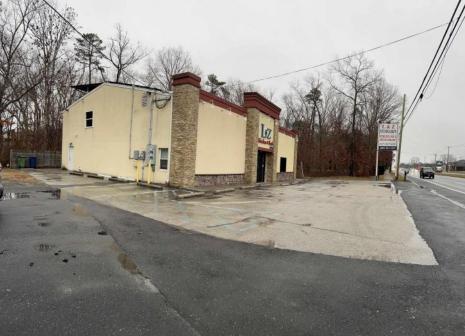

## **COMMENTS**

High traffic location in Egg Harbor Twp. This building offers 3000+ sq ft of showroom and retail space, office, employee break room and two bathrooms. Outside entrance to one bedroom and 1.5 bath above. Can be rented out as residential or use as extra storage. The purchase of this building also include OWNED solar panels. The two vacant buildable lot adjunction to this building is also for sale and can be purchase as a bundle MLS# 586993. Buyer to do their due diligence to contact the EHT code enforcement with all questions. AS-IS with the buyer responsible for all permits, certifications and CO. Inspection will be for the buyer\'s informational purposes only. This building is also available for lease MLS# 586990. Photos were taken prior to the business retired.

## **PROPERTY DETAILS**

OutsideFeatures Exterior ParkingGarage 11 or More Spaces **Brick** Sign Stone

InteriorFeatures Display Windows Restroom Security System Smoke/Fire Alarm Storage

Heating

Cooling HotWater Water Central Gas Public Electric