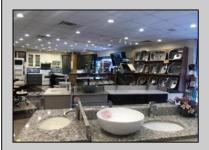

## **COMMENTS**

High traffic location in Egg Harbor Twp. This building offers 3000+ sq ft of showroom and retail space, office, employee break room and two bathrooms. Outside entrance to one bedroom and 1.5 bath above. Can be rented out as residential or use as extra storage. The purchase of this building also include OWNED solar panels. The two vacant buildable lot adjunction to this building is also for sale and can be purchase as a bundle MLS# 586993. Buyer to do their due diligence to contact the EHT code enforcement with all questions. AS-IS with the buyer responsible for all permits, certifications and CO. Inspection will be for the buyer\s informational purposes only. This building is also available for lease MLS# 586990. Photos were taken prior to the business retired.