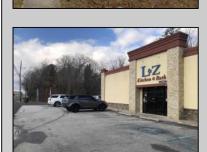

## **COMMENTS**

High traffic location in Egg Harbor Twp. This building offers 3000+ sq ft of showroom and retail space, office, employee break room and two bathrooms. Outside entrance to one bedroom and 1.5 bath above. Can be rented out as residential or use as extra storage. The purchase of this building also include OWNED solar panels. The two vacant buildable lot adjunction to this building is also for sale and can be purchase as a bundle MLS# 586993. Buyer to do their due diligence to contact the EHT code enforcement with all questions. AS-IS with the buyer responsible for all permits, certifications and CO. Inspection will be for the buyer\s informational purposes only. This building is also available for lease MLS# 586990. Photos were taken prior to the business retired.

## PROPERTY DETAILS

Exterior OutsideFeatures ParkingGarage
Brick Sign 11 or More Spaces
Stone

InteriorFeatures
Display Windows
Restroom
Security System
Smoke/Fire Alarm
Storage

Storage

Public

Heating

Cooling HotWater
Central Gas
Electric