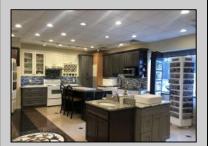

## **COMMENTS**

High traffic location in Egg Harbor Twp. This building offers 3000+ sq ft of showroom and retail space, office, employee break room and two bathrooms. Outside entrance to one bedroom and 1.5 bath above. Can be rented out as residential or use as extra storage. The purchase of this building also include OWNED solar panels. The two vacant buildable lot adjunction to this building is also for sale and can be purchase as a bundle MLS# 586993. Buyer to do their due diligence to contact the EHT code enforcement with all questions. AS-IS with the buyer responsible for all permits, certifications and CO. Inspection will be for the buyer\s informational purposes only. This building is also available for lease MLS# 586990. Photos were taken prior to the business retired.