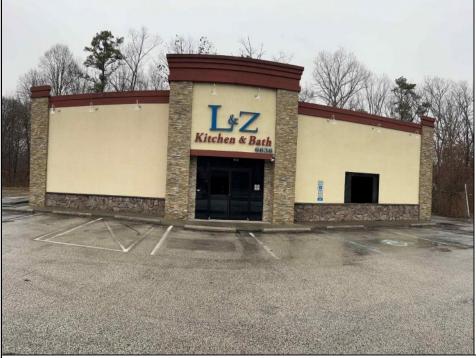

## 6636 Black Horse Pike Egg Harbor Township, NJ 08234

Asking \$750,000.00

## COMMENTS

Here is your chance to own your building to be your own landlord and rent it back out to your business. This building offers over 3000 sq ft of retail space plus a one bedroom with 1.5 bath above. Rent out top floor to generate extra income or use it as a storage. The purchase of this building also comes with your own solar panels which means save on your electric bills all year round. AS-IS, home inspection is for the buyer\'s informational purposes only. Buyer and their agent to do their due diligence to contact EHT code enforcement for all necessary questions. Buyer responsible for all permits, license, certifications and CO. This building sits on lot 14 and 15 can be purchase as bundle with two vacant buildable lot adjunction to the building MLS# 586993. This building is also available for lease MLS# 586990. Pictures were taken before business retired.