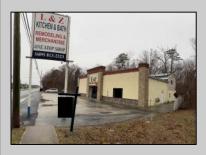

## 6636 Black Horse Pike Egg Harbor Township, NJ 08234

Asking \$750,000.00

## COMMENTS

Here is your chance to own your building to be your own landlord and rent it back out to your business. This building offers over 3000 sq ft of retail space plus a one bedroom with 1.5 bath above. Rent out top floor to generate extra income or use it as a storage. The purchase of this building also comes with your own solar panels which means save on your electric bills all year round. AS-IS, home inspection is for the buyer\'s informational purposes only. Buyer and their agent to do their due diligence to contact EHT code enforcement for all necessary questions. Buyer responsible for all permits, license, certifications and CO. This building sits on lot 14 and 15 can be purchase as bundle with two vacant buildable lot adjunction to the building MLS# 586993. This building is also available for lease MLS# 586990. Pictures were taken before business retired.