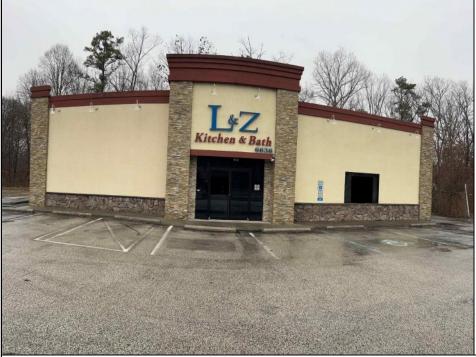

## 6636 Black Horse Pike Egg Harbor Township, NJ 08234

Asking \$750,000.00

## COMMENTS

Here is your chance to own your building to be your own landlord and rent it back out to your business. This building offers over 3000 sq ft of retail space plus a one bedroom with 1.5 bath above. Rent out top floor to generate extra income or use it as a storage. The purchase of this building also comes with your own solar panels which means save on your electric bills all year round. AS-IS, home inspection is for the buyer\'s informational purposes only. Buyer and their agent to do their due diligence to contact EHT code enforcement for all necessary questions. Buyer responsible for all permits, license, certifications and CO. This building sits on lot 14 and 15 can be purchase as bundle with two vacant buildable lot adjunction to the building MLS# 586993. This building is also available for lease MLS# 586990. Pictures were taken before business retired.