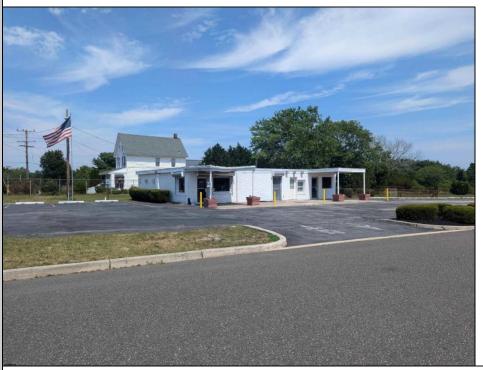

## **COMMENTS**

This is an exceptional chance to acquire a highly visible commercial property with three units, situated on 1.4 acres in Upper Township. The property features a vast parking lot, an illuminated sign, a partially fenced rear yard, and a spacious grassed area at 1235 Rt 9. Previously home to Smiths Jewelers, Kester Fireplace now occupies one of the units. The first unit has been updated with new flooring and a half bath, ideal for retail purposes. The remaining two units, while currently unrefined, have been utilized as an efficiency apartment and for storage. The property offers immense potential! Please note, the inventory is not included, and the buyer must conduct their own due diligence. The property extends from Rt 9 to the white vinyl fence beyond the grassed area and is readily available for viewing.

| PROPERTY | DETAIL | _S |
|----------|--------|----|

| PROPERTY DETAILS  |                                                      |                                             |                                                                                    |  |
|-------------------|------------------------------------------------------|---------------------------------------------|------------------------------------------------------------------------------------|--|
| Exterior<br>Block | OutsideFeatures<br>Fence<br>Sign<br>Storage Building | ParkingGarage<br>11 or More Spaces<br>Paved | InteriorFeatures Display Windows Restroom Security System Smoke/Fire Alarm Storage |  |
| Heating           | Cooling                                              | HotWater                                    | Water                                                                              |  |