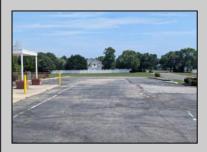

## **COMMENTS**

This is an exceptional chance to acquire a highly visible commercial property with three units, situated on 1.4 acres in Upper Township. The property features a vast parking lot, an illuminated sign, a partially fenced rear yard, and a spacious grassed area at 1235 Rt 9. Previously home to Smiths Jewelers, Kester Fireplace now occupies one of the units. The first unit has been updated with new flooring and a half bath, ideal for retail purposes. The remaining two units, while currently unrefined, have been utilized as an efficiency apartment and for storage. The property offers immense potential! Please note, the inventory is not included, and the buyer must conduct their own due diligence. The property extends from Rt 9 to the white vinyl fence beyond the grassed area and is readily available for viewing.

| PROPERTY | DETAIL | _S |
|----------|--------|----|

| PROPERTY DETAILS  |                                                      |                                             |                                                                                    |  |
|-------------------|------------------------------------------------------|---------------------------------------------|------------------------------------------------------------------------------------|--|
| Exterior<br>Block | OutsideFeatures<br>Fence<br>Sign<br>Storage Building | ParkingGarage<br>11 or More Spaces<br>Paved | InteriorFeatures Display Windows Restroom Security System Smoke/Fire Alarm Storage |  |
| Heating           | Cooling                                              | HotWater                                    | Water                                                                              |  |