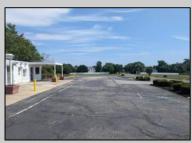

## **COMMENTS**

This is an exceptional chance to acquire a highly visible commercial property with three units, situated on 1.4 acres in Upper Township. The property features a vast parking lot, an illuminated sign, a partially fenced rear yard, and a spacious grassed area at 1235 Rt 9. Previously home to Smiths Jewelers, Kester Fireplace now occupies one of the units. The first unit has been updated with new flooring and a half bath, ideal for retail purposes. The remaining two units, while currently unrefined, have been utilized as an efficiency apartment and for storage. The property offers immense potential! Please note, the inventory is not included, and the buyer must conduct their own due diligence. The property extends from Rt 9 to the white vinyl fence beyond the grassed area and is readily available for viewing.