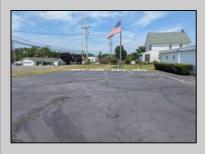

## **COMMENTS**

This is an exceptional chance to acquire a highly visible commercial property with three units, situated on 1.4 acres in Upper Township. The property features a vast parking lot, an illuminated sign, a partially fenced rear yard, and a spacious grassed area at 1235 Rt 9. Previously home to Smiths Jewelers, Kester Fireplace now occupies one of the units. The first unit has been updated with new flooring and a half bath, ideal for retail purposes. The remaining two units, while currently unrefined, have been utilized as an efficiency apartment and for storage. The property offers immense potential! Please note, the inventory is not included, and the buyer must conduct their own due diligence. The property extends from Rt 9 to the white vinyl fence beyond the grassed area and is readily available for viewing.