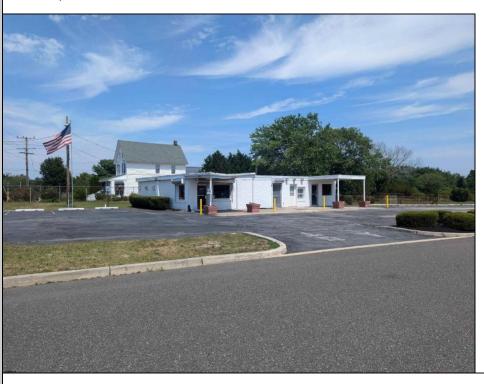

## **COMMENTS**

This is an exceptional chance to acquire a highly visible commercial property with three units, situated on 1.4 acres in Upper Township. The property features a vast parking lot, an illuminated sign, a partially fenced rear yard, and a spacious grassed area at 1235 Rt 9. Previously home to Smiths Jewelers, Kester Fireplace now occupies one of the units. The first unit has been updated with new flooring and a half bath, ideal for retail purposes. The remaining two units, while currently unrefined, have been utilized as an efficiency apartment and for storage. The property offers immense potential! Please note, the inventory is not included, and the buyer must conduct their own due diligence. The property extends from Rt 9 to the white vinyl fence beyond the grassed area and is readily available for viewing.

## **PROPERTY DETAILS**

OutsideFeatures Exterior ParkingGarage Fence 11 or More Spaces Block Paved Sign Storage Building

Display Windows Restroom Security System Smoke/Fire Alarm Storage

InteriorFeatures