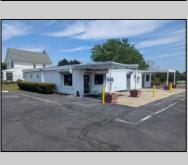

## **COMMENTS**

This is an exceptional chance to acquire a highly visible commercial property with three units, situated on 1.4 acres in Upper Township. The property features a vast parking lot, an illuminated sign, a partially fenced rear yard, and a spacious grassed area at 1235 Rt 9. Previously home to Smiths Jewelers, Kester Fireplace now occupies one of the units. The first unit has been updated with new flooring and a half bath, ideal for retail purposes. The remaining two units, while currently unrefined, have been utilized as an efficiency apartment and for storage. The property offers immense potential! Please note, the inventory is not included, and the buyer must conduct their own due diligence. The property extends from Rt 9 to the white vinyl fence beyond the grassed area and is readily available for viewing.

## **PROPERTY DETAILS**

OutsideFeatures Exterior ParkingGarage Fence 11 or More Spaces Block Paved Sign Storage Building

Display Windows Restroom Security System Smoke/Fire Alarm Storage

InteriorFeatures