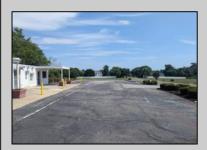

## **COMMENTS**

This is an exceptional chance to acquire a highly visible commercial property with three units, situated on 1.4 acres in Upper Township. The property features a vast parking lot, an illuminated sign, a partially fenced rear yard, and a spacious grassed area at 1235 Rt 9. Previously home to Smiths Jewelers, Kester Fireplace now occupies one of the units. The first unit has been updated with new flooring and a half bath, ideal for retail purposes. The remaining two units, while currently unrefined, have been utilized as an efficiency apartment and for storage. The property offers immense potential! Please note, the inventory is not included, and the buyer must conduct their own due diligence. The property extends from Rt 9 to the white vinyl fence beyond the grassed area and is readily available for viewing.

## **PROPERTY DETAILS**

OutsideFeatures Exterior ParkingGarage Fence 11 or More Spaces Block Paved Sign Storage Building

Display Windows Restroom Security System Smoke/Fire Alarm Storage

InteriorFeatures