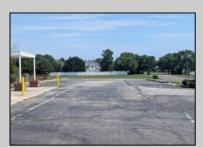

## **COMMENTS**

This is an exceptional chance to acquire a highly visible commercial property with three units, situated on 1.4 acres in Upper Township. The property features a vast parking lot, an illuminated sign, a partially fenced rear yard, and a spacious grassed area at 1235 Rt 9. Previously home to Smiths Jewelers, Kester Fireplace now occupies one of the units. The first unit has been updated with new flooring and a half bath, ideal for retail purposes. The remaining two units, while currently unrefined, have been utilized as an efficiency apartment and for storage. The property offers immense potential! Please note, the inventory is not included, and the buyer must conduct their own due diligence. The property extends from Rt 9 to the white vinyl fence beyond the grassed area and is readily available for viewing.

## **PROPERTY DETAILS**

OutsideFeatures Exterior ParkingGarage Fence 11 or More Spaces Block Paved Sign Storage Building

Display Windows Restroom Security System Smoke/Fire Alarm Storage

InteriorFeatures