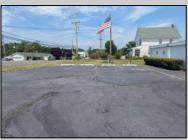

## **COMMENTS**

This is an exceptional chance to acquire a highly visible commercial property with three units, situated on 1.4 acres in Upper Township. The property features a vast parking lot, an illuminated sign, a partially fenced rear yard, and a spacious grassed area at 1235 Rt 9. Previously home to Smiths Jewelers, Kester Fireplace now occupies one of the units. The first unit has been updated with new flooring and a half bath, ideal for retail purposes. The remaining two units, while currently unrefined, have been utilized as an efficiency apartment and for storage. The property offers immense potential! Please note, the inventory is not included, and the buyer must conduct their own due diligence. The property extends from Rt 9 to the white vinyl fence beyond the grassed area and is readily available for viewing.

## **PROPERTY DETAILS**

OutsideFeatures Exterior ParkingGarage Fence 11 or More Spaces Block Paved Sign Storage Building

Display Windows Restroom Security System Smoke/Fire Alarm Storage

InteriorFeatures