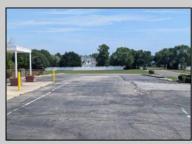

## COMMENTS

This is an exceptional chance to acquire a highly visible commercial property with three units, situated on 1.4 acres in Upper Township. The property features a vast parking lot, an illuminated sign, a partially fenced rear yard, and a spacious grassed area at 1235 Rt 9. Previously home to Smiths Jewelers, Kester Fireplace now occupies one of the units. The first unit has been updated with new flooring and a half bath, ideal for retail purposes. The remaining two units, while currently unrefined, have been utilized as an efficiency apartment and for storage. The property offers immense potential! Please note, the inventory is not included, and the buyer must conduct their own due diligence. The property extends from Rt 9 to the white vinyl fence beyond the grassed area and is readily available for viewing.