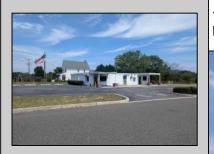

## COMMENTS

This is an exceptional chance to acquire a highly visible commercial property with three units, situated on 1.4 acres in Upper Township. The property features a vast parking lot, an illuminated sign, a partially fenced rear yard, and a spacious grassed area at 1235 Rt 9. Previously home to Smiths Jewelers, Kester Fireplace now occupies one of the units. The first unit has been updated with new flooring and a half bath, ideal for retail purposes. The remaining two units, while currently unrefined, have been utilized as an efficiency apartment and for storage. The property offers immense potential! Please note, the inventory is not included, and the buyer must conduct their own due diligence. The property extends from Rt 9 to the white vinyl fence beyond the grassed area and is readily available for viewing.