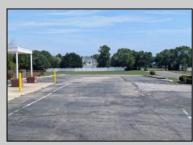

## COMMENTS

This is an exceptional chance to acquire a highly visible commercial property with three units, situated on 1.4 acres in Upper Township. The property features a vast parking lot, an illuminated sign, a partially fenced rear yard, and a spacious grassed area at 1235 Rt 9. Previously home to Smiths Jewelers, Kester Fireplace now occupies one of the units. The first unit has been updated with new flooring and a half bath, ideal for retail purposes. The remaining two units, while currently unrefined, have been utilized as an efficiency apartment and for storage. The property offers immense potential! Please note, the inventory is not included, and the buyer must conduct their own due diligence. The property extends from Rt 9 to the white vinyl fence beyond the grassed area and is readily available for viewing.