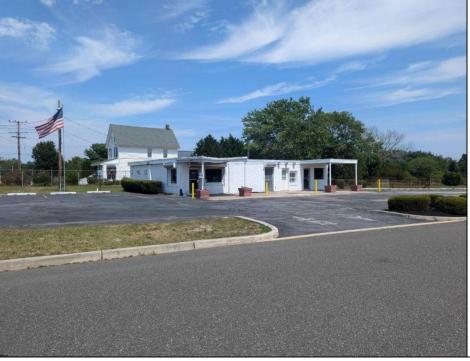

## COMMENTS

This is an exceptional chance to acquire a highly visible commercial property with three units, situated on 1.4 acres in Upper Township. The property features a vast parking lot, an illuminated sign, a partially fenced rear yard, and a spacious grassed area at 1235 Rt 9. Previously home to Smiths Jewelers, Kester Fireplace now occupies one of the units. The first unit has been updated with new flooring and a half bath, ideal for retail purposes. The remaining two units, while currently unrefined, have been utilized as an efficiency apartment and for storage. The property offers immense potential! Please note, the inventory is not included, and the buyer must conduct their own due diligence. The property extends from Rt 9 to the white vinyl fence beyond the grassed area and is readily available for viewing.