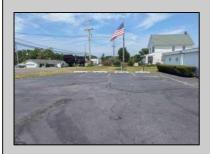

## COMMENTS

This is an exceptional chance to acquire a highly visible commercial property with three units, situated on 1.4 acres in Upper Township. The property features a vast parking lot, an illuminated sign, a partially fenced rear yard, and a spacious grassed area at 1235 Rt 9. Previously home to Smiths Jewelers, Kester Fireplace now occupies one of the units. The first unit has been updated with new flooring and a half bath, ideal for retail purposes. The remaining two units, while currently unrefined, have been utilized as an efficiency apartment and for storage. The property offers immense potential! Please note, the inventory is not included, and the buyer must conduct their own due diligence. The property extends from Rt 9 to the white vinyl fence beyond the grassed area and is readily available for viewing.