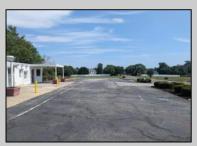

## **COMMENTS**

This is an exceptional chance to acquire a highly visible commercial property with three units, situated on 1.4 acres in Upper Township. The property features a vast parking lot, an illuminated sign, a partially fenced rear yard, and a spacious grassed area at 1235 Rt 9. Previously home to Smiths Jewelers, Kester Fireplace now occupies one of the units. The first unit has been updated with new flooring and a half bath, ideal for retail purposes. The remaining two units, while currently unrefined, have been utilized as an efficiency apartment and for storage. The property offers immense potential! Please note, the inventory is not included, and the buyer must conduct their own due diligence. The property extends from Rt 9 to the white vinyl fence beyond the grassed area and is readily available for viewing.

**PROPERTY DETAILS** OutsideFeatures Exterior ParkingGarage Fence 11 or More Spaces Block Paved Sign

Storage Building

InteriorFeatures Display Windows Restroom Security System Smoke/Fire Alarm Storage

Heating