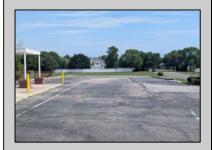

## **COMMENTS**

This is an exceptional chance to acquire a highly visible commercial property with three units, situated on 1.4 acres in Upper Township. The property features a vast parking lot, an illuminated sign, a partially fenced rear yard, and a spacious grassed area at 1235 Rt 9. Previously home to Smiths Jewelers, Kester Fireplace now occupies one of the units. The first unit has been updated with new flooring and a half bath, ideal for retail purposes. The remaining two units, while currently unrefined, have been utilized as an efficiency apartment and for storage. The property offers immense potential! Please note, the inventory is not included, and the buyer must conduct their own due diligence. The property extends from Rt 9 to the white vinyl fence beyond the grassed area and is readily available for viewing.

**PROPERTY DETAILS** OutsideFeatures Exterior ParkingGarage Fence 11 or More Spaces Block Paved Sign

Storage Building

InteriorFeatures Display Windows Restroom Security System Smoke/Fire Alarm Storage

Heating