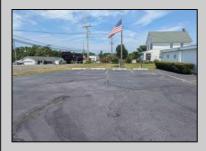

## **COMMENTS**

This is an exceptional chance to acquire a highly visible commercial property with three units, situated on 1.4 acres in Upper Township. The property features a vast parking lot, an illuminated sign, a partially fenced rear yard, and a spacious grassed area at 1235 Rt 9. Previously home to Smiths Jewelers, Kester Fireplace now occupies one of the units. The first unit has been updated with new flooring and a half bath, ideal for retail purposes. The remaining two units, while currently unrefined, have been utilized as an efficiency apartment and for storage. The property offers immense potential! Please note, the inventory is not included, and the buyer must conduct their own due diligence. The property extends from Rt 9 to the white vinyl fence beyond the grassed area and is readily available for viewing.

**PROPERTY DETAILS** OutsideFeatures Exterior ParkingGarage Fence 11 or More Spaces Block Paved Sign

Storage Building

InteriorFeatures Display Windows Restroom Security System Smoke/Fire Alarm Storage

Heating