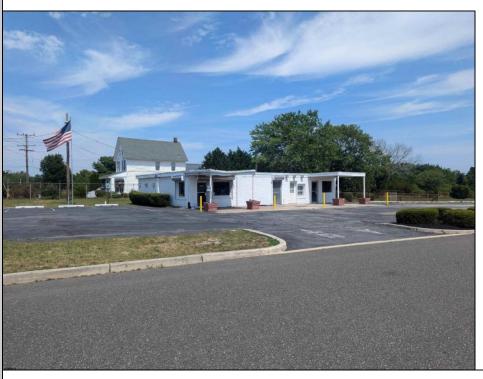

## **COMMENTS**

This is an exceptional chance to acquire a highly visible commercial property with three units, situated on 1.4 acres in Upper Township. The property features a vast parking lot, an illuminated sign, a partially fenced rear yard, and a spacious grassed area at 1235 Rt 9. Previously home to Smiths Jewelers, Kester Fireplace now occupies one of the units. The first unit has been updated with new flooring and a half bath, ideal for retail purposes. The remaining two units, while currently unrefined, have been utilized as an efficiency apartment and for storage. The property offers immense potential! Please note, the inventory is not included, and the buyer must conduct their own due diligence. The property extends from Rt 9 to the white vinyl fence beyond the grassed area and is readily available for viewing.

**PROPERTY DETAILS** OutsideFeatures Exterior ParkingGarage Fence 11 or More Spaces Block Paved Sign

Storage Building

InteriorFeatures Display Windows Restroom Security System Smoke/Fire Alarm Storage

Heating