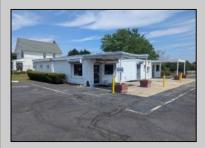

## **COMMENTS**

This is an exceptional chance to acquire a highly visible commercial property with three units, situated on 1.4 acres in Upper Township. The property features a vast parking lot, an illuminated sign, a partially fenced rear yard, and a spacious grassed area at 1235 Rt 9. Previously home to Smiths Jewelers, Kester Fireplace now occupies one of the units. The first unit has been updated with new flooring and a half bath, ideal for retail purposes. The remaining two units, while currently unrefined, have been utilized as an efficiency apartment and for storage. The property offers immense potential! Please note, the inventory is not included, and the buyer must conduct their own due diligence. The property extends from Rt 9 to the white vinyl fence beyond the grassed area and is readily available for viewing.

**PROPERTY DETAILS** OutsideFeatures Exterior ParkingGarage Fence 11 or More Spaces Block Paved Sign

Storage Building

InteriorFeatures Display Windows Restroom Security System Smoke/Fire Alarm Storage

Heating