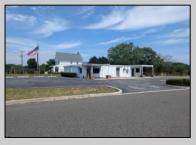

## **COMMENTS**

This is an exceptional chance to acquire a highly visible commercial property with three units, situated on 1.4 acres in Upper Township. The property features a vast parking lot, an illuminated sign, a partially fenced rear yard, and a spacious grassed area at 1235 Rt 9. Previously home to Smiths Jewelers, Kester Fireplace now occupies one of the units. The first unit has been updated with new flooring and a half bath, ideal for retail purposes. The remaining two units, while currently unrefined, have been utilized as an efficiency apartment and for storage. The property offers immense potential! Please note, the inventory is not included, and the buyer must conduct their own due diligence. The property extends from Rt 9 to the white vinyl fence beyond the grassed area and is readily available for viewing.

**PROPERTY DETAILS** OutsideFeatures Exterior ParkingGarage Fence 11 or More Spaces Block Paved Sign

Storage Building

InteriorFeatures Display Windows Restroom Security System Smoke/Fire Alarm Storage

Heating