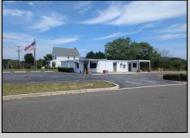

## **COMMENTS**

This is an exceptional chance to acquire a highly visible commercial property with three units, situated on 1.4 acres in Upper Township. The property features a vast parking lot, an illuminated sign, a partially fenced rear yard, and a spacious grassed area at 1235 Rt 9. Previously home to Smiths Jewelers, Kester Fireplace now occupies one of the units. The first unit has been updated with new flooring and a half bath, ideal for retail purposes. The remaining two units, while currently unrefined, have been utilized as an efficiency apartment and for storage. The property offers immense potential! Please note, the inventory is not included, and the buyer must conduct their own due diligence. The property extends from Rt 9 to the white vinyl fence beyond the grassed area and is readily available for viewing.

|          | PROPE            | RTY DETAILS       |                  |
|----------|------------------|-------------------|------------------|
| Exterior | OutsideFeatures  | ParkingGarage     | InteriorFeatures |
| Block    | Fence            | 11 or More Spaces | Display Windows  |
|          | Sign             | Paved             | Restroom         |
|          | Storage Building |                   | Security System  |