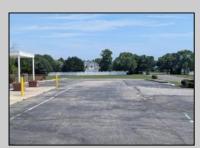

## **COMMENTS**

This is an exceptional chance to acquire a highly visible commercial property with three units, situated on 1.4 acres in Upper Township. The property features a vast parking lot, an illuminated sign, a partially fenced rear yard, and a spacious grassed area at 1235 Rt 9. Previously home to Smiths Jewelers, Kester Fireplace now occupies one of the units. The first unit has been updated with new flooring and a half bath, ideal for retail purposes. The remaining two units, while currently unrefined, have been utilized as an efficiency apartment and for storage. The property offers immense potential! Please note, the inventory is not included, and the buyer must conduct their own due diligence. The property extends from Rt 9 to the white vinyl fence beyond the grassed area and is readily available for viewing.

|          | PROPE            | RTY DETAILS       |                  |
|----------|------------------|-------------------|------------------|
| Exterior | OutsideFeatures  | ParkingGarage     | InteriorFeatures |
| Block    | Fence            | 11 or More Spaces | Display Windows  |
|          | Sign             | Paved             | Restroom         |
|          | Storage Building |                   | Security System  |