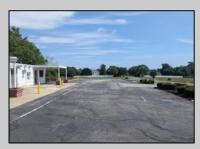

## **COMMENTS**

This is an exceptional chance to acquire a highly visible commercial property with three units, situated on 1.4 acres in Upper Township. The property features a vast parking lot, an illuminated sign, a partially fenced rear yard, and a spacious grassed area at 1235 Rt 9. Previously home to Smiths Jewelers, Kester Fireplace now occupies one of the units. The first unit has been updated with new flooring and a half bath, ideal for retail purposes. The remaining two units, while currently unrefined, have been utilized as an efficiency apartment and for storage. The property offers immense potential! Please note, the inventory is not included, and the buyer must conduct their own due diligence. The property extends from Rt 9 to the white vinyl fence beyond the grassed area and is readily available for viewing.

|          | PROPE            | RTY DETAILS       |                  |
|----------|------------------|-------------------|------------------|
| Exterior | OutsideFeatures  | ParkingGarage     | InteriorFeatures |
| Block    | Fence            | 11 or More Spaces | Display Windows  |
|          | Sign             | Paved             | Restroom         |
|          | Storage Building |                   | Security System  |