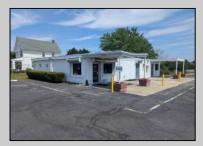

## **COMMENTS**

This is an exceptional chance to acquire a highly visible commercial property with three units, situated on 1.4 acres in Upper Township. The property features a vast parking lot, an illuminated sign, a partially fenced rear yard, and a spacious grassed area at 1235 Rt 9. Previously home to Smiths Jewelers, Kester Fireplace now occupies one of the units. The first unit has been updated with new flooring and a half bath, ideal for retail purposes. The remaining two units, while currently unrefined, have been utilized as an efficiency apartment and for storage. The property offers immense potential! Please note, the inventory is not included, and the buyer must conduct their own due diligence. The property extends from Rt 9 to the white vinyl fence beyond the grassed area and is readily available for viewing.

|          | PROPE            | RTY DETAILS       |                  |
|----------|------------------|-------------------|------------------|
| Exterior | OutsideFeatures  | ParkingGarage     | InteriorFeatures |
| Block    | Fence            | 11 or More Spaces | Display Windows  |
|          | Sign             | Paved             | Restroom         |
|          | Storage Building |                   | Security System  |