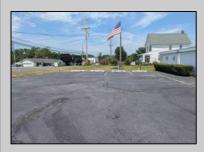

## **COMMENTS**

This is an exceptional chance to acquire a highly visible commercial property with three units, situated on 1.4 acres in Upper Township. The property features a vast parking lot, an illuminated sign, a partially fenced rear yard, and a spacious grassed area at 1235 Rt 9. Previously home to Smiths Jewelers, Kester Fireplace now occupies one of the units. The first unit has been updated with new flooring and a half bath, ideal for retail purposes. The remaining two units, while currently unrefined, have been utilized as an efficiency apartment and for storage. The property offers immense potential! Please note, the inventory is not included, and the buyer must conduct their own due diligence. The property extends from Rt 9 to the white vinyl fence beyond the grassed area and is readily available for viewing.

|          | PROPE            | RTY DETAILS       |                  |
|----------|------------------|-------------------|------------------|
| Exterior | OutsideFeatures  | ParkingGarage     | InteriorFeatures |
| Block    | Fence            | 11 or More Spaces | Display Windows  |
|          | Sign             | Paved             | Restroom         |
|          | Storage Building |                   | Security System  |