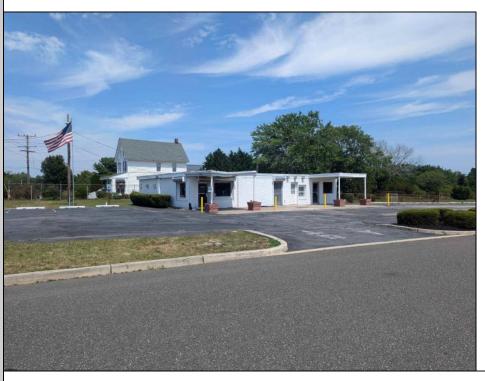

## **COMMENTS**

This is an exceptional chance to acquire a highly visible commercial property with three units, situated on 1.4 acres in Upper Township. The property features a vast parking lot, an illuminated sign, a partially fenced rear yard, and a spacious grassed area at 1235 Rt 9. Previously home to Smiths Jewelers, Kester Fireplace now occupies one of the units. The first unit has been updated with new flooring and a half bath, ideal for retail purposes. The remaining two units, while currently unrefined, have been utilized as an efficiency apartment and for storage. The property offers immense potential! Please note, the inventory is not included, and the buyer must conduct their own due diligence. The property extends from Rt 9 to the white vinyl fence beyond the grassed area and is readily available for viewing.

|          | PROPE            | RTY DETAILS       |                  |
|----------|------------------|-------------------|------------------|
| Exterior | OutsideFeatures  | ParkingGarage     | InteriorFeatures |
| Block    | Fence            | 11 or More Spaces | Display Windows  |
|          | Sign             | Paved             | Restroom         |
|          | Storage Building |                   | Security System  |