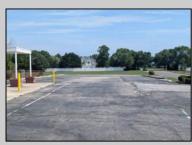

## COMMENTS

This is an exceptional chance to acquire a highly visible commercial property with three units, situated on 1.4 acres in Upper Township. The property features a vast parking lot, an illuminated sign, a partially fenced rear yard, and a spacious grassed area at 1235 Rt 9. Previously home to Smiths Jewelers, Kester Fireplace now occupies one of the units. The first unit has been updated with new flooring and a half bath, ideal for retail purposes. The remaining two units, while currently unrefined, have been utilized as an efficiency apartment and for storage. The property offers immense potential! Please note, the inventory is not included, and the buyer must conduct their own due diligence. The property extends from Rt 9 to the white vinyl fence beyond the grassed area and is readily available for viewing.

| PROPERTY DETAILS        |                                                      |                                             |                                                                                                   |
|-------------------------|------------------------------------------------------|---------------------------------------------|---------------------------------------------------------------------------------------------------|
| Exterior<br>Block       | OutsideFeatures<br>Fence<br>Sign<br>Storage Building | ParkingGarage<br>11 or More Spaces<br>Paved | InteriorFeatures<br>Display Windows<br>Restroom<br>Security System<br>Smoke/Fire Alarm<br>Storage |
| Heating<br>Case Natural | Call: 609-399-00                                     | c<br>enue, Ocean City                       | Water<br>Well                                                                                     |