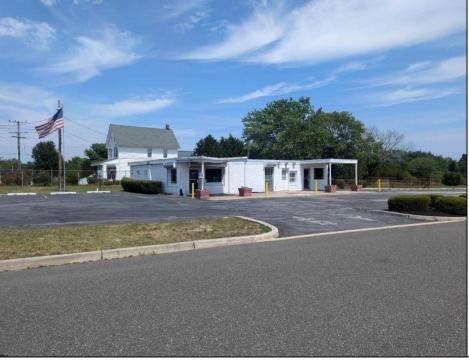

## COMMENTS

This is an exceptional chance to acquire a highly visible commercial property with three units, situated on 1.4 acres in Upper Township. The property features a vast parking lot, an illuminated sign, a partially fenced rear yard, and a spacious grassed area at 1235 Rt 9. Previously home to Smiths Jewelers, Kester Fireplace now occupies one of the units. The first unit has been updated with new flooring and a half bath, ideal for retail purposes. The remaining two units, while currently unrefined, have been utilized as an efficiency apartment and for storage. The property offers immense potential! Please note, the inventory is not included, and the buyer must conduct their own due diligence. The property extends from Rt 9 to the white vinyl fence beyond the grassed area and is readily available for viewing.

| PROPERTY DETAILS        |                                                      |                                             |                                                                                                   |
|-------------------------|------------------------------------------------------|---------------------------------------------|---------------------------------------------------------------------------------------------------|
| Exterior<br>Block       | OutsideFeatures<br>Fence<br>Sign<br>Storage Building | ParkingGarage<br>11 or More Spaces<br>Paved | InteriorFeatures<br>Display Windows<br>Restroom<br>Security System<br>Smoke/Fire Alarm<br>Storage |
| Heating<br>Case Natural | Call: 609-399-00                                     | c<br>enue, Ocean City                       | Water<br>Well                                                                                     |