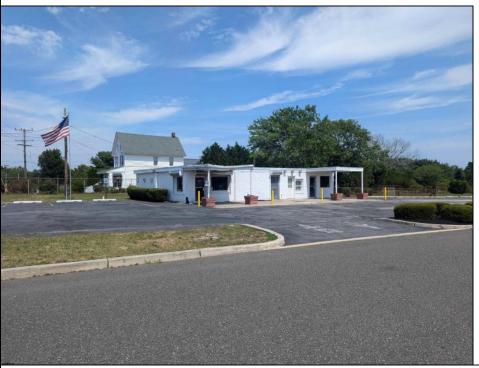

## **COMMENTS**

This is an exceptional chance to acquire a highly visible commercial property with three units, situated on 1.4 acres in Upper Township. The property features a vast parking lot, an illuminated sign, a partially fenced rear yard, and a spacious grassed area at 1235 Rt 9. Previously home to Smiths Jewelers, Kester Fireplace now occupies one of the units. The first unit has been updated with new flooring and a half bath, ideal for retail purposes. The remaining two units, while currently unrefined, have been utilized as an efficiency apartment and for storage. The property offers immense potential! Please note, the inventory is not included, and the buyer must conduct their own due diligence. The property extends from Rt 9 to the white vinyl fence beyond the grassed area and is readily available for viewing.

| Exterior | PROPERTY DETAILS |                  |
|----------|------------------|------------------|
|          | OutsideFeatures  | ParkingGarage    |
| Block    | Fence            | 11 or More Space |
|          | Sign             | Paved            |

Storage Building

Display Windows Restroom Security System Smoke/Fire Alarm Storage

InteriorFeatures

Heating Cooling HotWater Water Central Well Gas

Ask for Ludwik Samselski Berger Realty Inc 1330 Bay Avenue, Ocean City Call: 609-391-1330 Email to: Is@bergerrealty.com