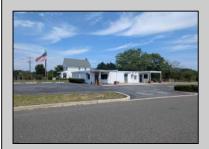

## **COMMENTS**

This is an exceptional chance to acquire a highly visible commercial property with three units, situated on 1.4 acres in Upper Township. The property features a vast parking lot, an illuminated sign, a partially fenced rear yard, and a spacious grassed area at 1235 Rt 9. Previously home to Smiths Jewelers, Kester Fireplace now occupies one of the units. The first unit has been updated with new flooring and a half bath, ideal for retail purposes. The remaining two units, while currently unrefined, have been utilized as an efficiency apartment and for storage. The property offers immense potential! Please note, the inventory is not included, and the buyer must conduct their own due diligence. The property extends from Rt 9 to the white vinyl fence beyond the grassed area and is readily available for viewing.