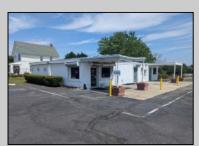

## **COMMENTS**

This is an exceptional chance to acquire a highly visible commercial property with three units, situated on 1.4 acres in Upper Township. The property features a vast parking lot, an illuminated sign, a partially fenced rear yard, and a spacious grassed area at 1235 Rt 9. Previously home to Smiths Jewelers, Kester Fireplace now occupies one of the units. The first unit has been updated with new flooring and a half bath, ideal for retail purposes. The remaining two units, while currently unrefined, have been utilized as an efficiency apartment and for storage. The property offers immense potential! Please note, the inventory is not included, and the buyer must conduct their own due diligence. The property extends from Rt 9 to the white vinyl fence beyond the grassed area and is readily available for viewing.