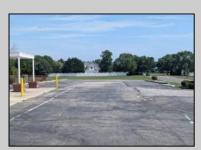

## **COMMENTS**

This is an exceptional chance to acquire a highly visible commercial property with three units, situated on 1.4 acres in Upper Township. The property features a vast parking lot, an illuminated sign, a partially fenced rear yard, and a spacious grassed area at 1235 Rt 9. Previously home to Smiths Jewelers, Kester Fireplace now occupies one of the units. The first unit has been updated with new flooring and a half bath, ideal for retail purposes. The remaining two units, while currently unrefined, have been utilized as an efficiency apartment and for storage. The property offers immense potential! Please note, the inventory is not included, and the buyer must conduct their own due diligence. The property extends from Rt 9 to the white vinyl fence beyond the grassed area and is readily available for viewing.

| Exterior | PROPERTY DETAILS |                  |
|----------|------------------|------------------|
|          | OutsideFeatures  | ParkingGarage    |
| Block    | Fence            | 11 or More Space |
|          | Sign             | Paved            |