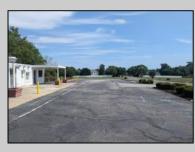

## COMMENTS

This is an exceptional chance to acquire a highly visible commercial property with three units, situated on 1.4 acres in Upper Township. The property features a vast parking lot, an illuminated sign, a partially fenced rear yard, and a spacious grassed area at 1235 Rt 9. Previously home to Smiths Jewelers, Kester Fireplace now occupies one of the units. The first unit has been updated with new flooring and a half bath, ideal for retail purposes. The remaining two units, while currently unrefined, have been utilized as an efficiency apartment and for storage. The property offers immense potential! Please note, the inventory is not included, and the buyer must conduct their own due diligence. The property extends from Rt 9 to the white vinyl fence beyond the grassed area and is readily available for viewing.