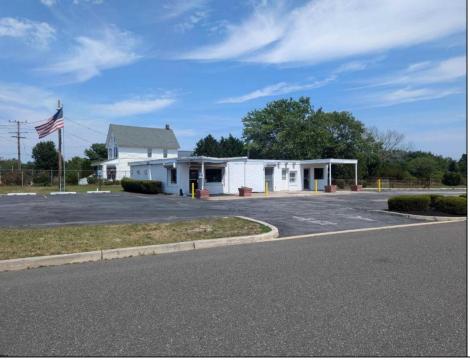

## COMMENTS

This is an exceptional chance to acquire a highly visible commercial property with three units, situated on 1.4 acres in Upper Township. The property features a vast parking lot, an illuminated sign, a partially fenced rear yard, and a spacious grassed area at 1235 Rt 9. Previously home to Smiths Jewelers, Kester Fireplace now occupies one of the units. The first unit has been updated with new flooring and a half bath, ideal for retail purposes. The remaining two units, while currently unrefined, have been utilized as an efficiency apartment and for storage. The property offers immense potential! Please note, the inventory is not included, and the buyer must conduct their own due diligence. The property extends from Rt 9 to the white vinyl fence beyond the grassed area and is readily available for viewing.

| PROPERTY DETAILS       |                                                                                                                |                                             |                                                                                                   |
|------------------------|----------------------------------------------------------------------------------------------------------------|---------------------------------------------|---------------------------------------------------------------------------------------------------|
| Exterior<br>Block      | OutsideFeatures<br>Fence<br>Sign<br>Storage Building                                                           | ParkingGarage<br>11 or More Spaces<br>Paved | InteriorFeatures<br>Display Windows<br>Restroom<br>Security System<br>Smoke/Fire Alarm<br>Storage |
| Heating<br>Gas Natural | Cooling<br>Central<br>Ask for Leon Gri<br>Berger Realty In<br>3160 Asbury Ave<br>Call: 609-399-00<br>Email to: | c<br>enue, Ocean City                       | Water<br>Well                                                                                     |