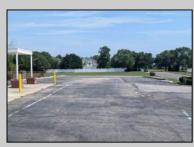

## COMMENTS

This is an exceptional chance to acquire a highly visible commercial property with three units, situated on 1.4 acres in Upper Township. The property features a vast parking lot, an illuminated sign, a partially fenced rear yard, and a spacious grassed area at 1235 Rt 9. Previously home to Smiths Jewelers, Kester Fireplace now occupies one of the units. The first unit has been updated with new flooring and a half bath, ideal for retail purposes. The remaining two units, while currently unrefined, have been utilized as an efficiency apartment and for storage. The property offers immense potential! Please note, the inventory is not included, and the buyer must conduct their own due diligence. The property extends from Rt 9 to the white vinyl fence beyond the grassed area and is readily available for viewing.