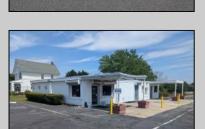

## **COMMENTS**

This is an exceptional chance to acquire a highly visible commercial property with three units, situated on 1.4 acres in Upper Township. The property features a vast parking lot, an illuminated sign, a partially fenced rear yard, and a spacious grassed area at 1235 Rt 9. Previously home to Smiths Jewelers, Kester Fireplace now occupies one of the units. The first unit has been updated with new flooring and a half bath, ideal for retail purposes. The remaining two units, while currently unrefined, have been utilized as an efficiency apartment and for storage. The property offers immense potential! Please note, the inventory is not included, and the buyer must conduct their own due diligence. The property extends from Rt 9 to the white vinyl fence beyond the grassed area and is readily available for viewing.