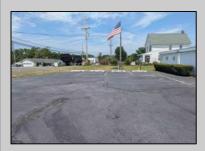

## **COMMENTS**

This is an exceptional chance to acquire a highly visible commercial property with three units, situated on 1.4 acres in Upper Township. The property features a vast parking lot, an illuminated sign, a partially fenced rear yard, and a spacious grassed area at 1235 Rt 9. Previously home to Smiths Jewelers, Kester Fireplace now occupies one of the units. The first unit has been updated with new flooring and a half bath, ideal for retail purposes. The remaining two units, while currently unrefined, have been utilized as an efficiency apartment and for storage. The property offers immense potential! Please note, the inventory is not included, and the buyer must conduct their own due diligence. The property extends from Rt 9 to the white vinyl fence beyond the grassed area and is readily available for viewing.

| the grassed area | and is readily available for | viewing.          |                  |
|------------------|------------------------------|-------------------|------------------|
| PROPERTY DETAILS |                              |                   |                  |
| Exterior         | OutsideFeatures              | ParkingGarage     | InteriorFeatures |
| Block            | Fence                        | 11 or More Spaces | Display Windows  |
|                  | Sign                         | Paved             | Restroom         |
|                  | Storage Building             |                   | Security System  |
|                  |                              |                   | Smoke/Fire Alarm |