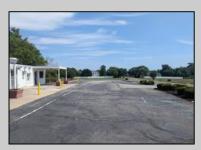

## **COMMENTS**

This is an exceptional chance to acquire a highly visible commercial property with three units, situated on 1.4 acres in Upper Township. The property features a vast parking lot, an illuminated sign, a partially fenced rear yard, and a spacious grassed area at 1235 Rt 9. Previously home to Smiths Jewelers, Kester Fireplace now occupies one of the units. The first unit has been updated with new flooring and a half bath, ideal for retail purposes. The remaining two units, while currently unrefined, have been utilized as an efficiency apartment and for storage. The property offers immense potential! Please note, the inventory is not included, and the buyer must conduct their own due diligence. The property extends from Rt 9 to the white vinyl fence beyond the grassed area and is readily available for viewing.

| the grassed area | and is readily available for | viewing.          |                  |
|------------------|------------------------------|-------------------|------------------|
| PROPERTY DETAILS |                              |                   |                  |
| Exterior         | OutsideFeatures              | ParkingGarage     | InteriorFeatures |
| Block            | Fence                        | 11 or More Spaces | Display Windows  |
|                  | Sign                         | Paved             | Restroom         |
|                  | Storage Building             |                   | Security System  |
|                  |                              |                   | Smoke/Fire Alarm |