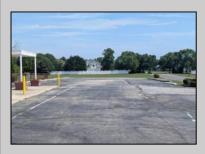

## **COMMENTS**

This is an exceptional chance to acquire a highly visible commercial property with three units, situated on 1.4 acres in Upper Township. The property features a vast parking lot, an illuminated sign, a partially fenced rear yard, and a spacious grassed area at 1235 Rt 9. Previously home to Smiths Jewelers, Kester Fireplace now occupies one of the units. The first unit has been updated with new flooring and a half bath, ideal for retail purposes. The remaining two units, while currently unrefined, have been utilized as an efficiency apartment and for storage. The property offers immense potential! Please note, the inventory is not included, and the buyer must conduct their own due diligence. The property extends from Rt 9 to the white vinyl fence beyond the grassed area and is readily available for viewing.

| the grassed area | and is readily available for | viewing.          |                  |
|------------------|------------------------------|-------------------|------------------|
| PROPERTY DETAILS |                              |                   |                  |
| Exterior         | OutsideFeatures              | ParkingGarage     | InteriorFeatures |
| Block            | Fence                        | 11 or More Spaces | Display Windows  |
|                  | Sign                         | Paved             | Restroom         |
|                  | Storage Building             |                   | Security System  |
|                  |                              |                   | Smoke/Fire Alarm |