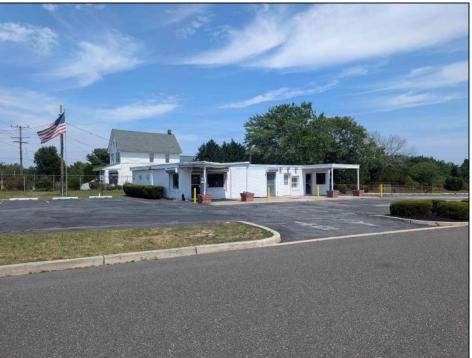

## **COMMENTS**

This is an exceptional chance to acquire a highly visible commercial property with three units, situated on 1.4 acres in Upper Township. The property features a vast parking lot, an illuminated sign, a partially fenced rear yard, and a spacious grassed area at 1235 Rt 9. Previously home to Smiths Jewelers, Kester Fireplace now occupies one of the units. The first unit has been updated with new flooring and a half bath, ideal for retail purposes. The remaining two units, while currently unrefined, have been utilized as an efficiency apartment and for storage. The property offers immense potential! Please note, the inventory is not included, and the buyer must conduct their own due diligence. The property extends from Rt 9 to the white vinyl fence beyond the grassed area and is readily available for viewing.

| the grassed area | and is readily available for | viewing.          |                  |
|------------------|------------------------------|-------------------|------------------|
| PROPERTY DETAILS |                              |                   |                  |
| Exterior         | OutsideFeatures              | ParkingGarage     | InteriorFeatures |
| Block            | Fence                        | 11 or More Spaces | Display Windows  |
|                  | Sign                         | Paved             | Restroom         |
|                  | Storage Building             |                   | Security System  |
|                  |                              |                   | Smoke/Fire Alarm |