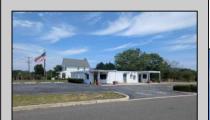

## **COMMENTS**

This is an exceptional chance to acquire a highly visible commercial property with three units, situated on 1.4 acres in Upper Township. The property features a vast parking lot, an illuminated sign, a partially fenced rear yard, and a spacious grassed area at 1235 Rt 9. Previously home to Smiths Jewelers, Kester Fireplace now occupies one of the units. The first unit has been updated with new flooring and a half bath, ideal for retail purposes. The remaining two units, while currently unrefined, have been utilized as an efficiency apartment and for storage. The property offers immense potential! Please note, the inventory is not included, and the buyer must conduct their own due diligence. The property extends from Rt 9 to the white vinyl fence beyond the grassed area and is readily available for viewing.