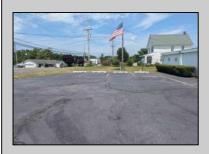

## COMMENTS

This is an exceptional chance to acquire a highly visible commercial property with three units, situated on 1.4 acres in Upper Township. The property features a vast parking lot, an illuminated sign, a partially fenced rear yard, and a spacious grassed area at 1235 Rt 9. Previously home to Smiths Jewelers, Kester Fireplace now occupies one of the units. The first unit has been updated with new flooring and a half bath, ideal for retail purposes. The remaining two units, while currently unrefined, have been utilized as an efficiency apartment and for storage. The property offers immense potential! Please note, the inventory is not included, and the buyer must conduct their own due diligence. The property extends from Rt 9 to the white vinyl fence beyond the grassed area and is readily available for viewing.