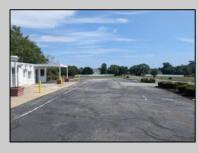

## COMMENTS

This is an exceptional chance to acquire a highly visible commercial property with three units, situated on 1.4 acres in Upper Township. The property features a vast parking lot, an illuminated sign, a partially fenced rear yard, and a spacious grassed area at 1235 Rt 9. Previously home to Smiths Jewelers, Kester Fireplace now occupies one of the units. The first unit has been updated with new flooring and a half bath, ideal for retail purposes. The remaining two units, while currently unrefined, have been utilized as an efficiency apartment and for storage. The property offers immense potential! Please note, the inventory is not included, and the buyer must conduct their own due diligence. The property extends from Rt 9 to the white vinyl fence beyond the grassed area and is readily available for viewing.