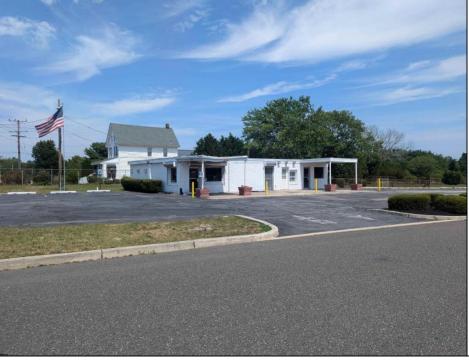

## COMMENTS

This is an exceptional chance to acquire a highly visible commercial property with three units, situated on 1.4 acres in Upper Township. The property features a vast parking lot, an illuminated sign, a partially fenced rear yard, and a spacious grassed area at 1235 Rt 9. Previously home to Smiths Jewelers, Kester Fireplace now occupies one of the units. The first unit has been updated with new flooring and a half bath, ideal for retail purposes. The remaining two units, while currently unrefined, have been utilized as an efficiency apartment and for storage. The property offers immense potential! Please note, the inventory is not included, and the buyer must conduct their own due diligence. The property extends from Rt 9 to the white vinyl fence beyond the grassed area and is readily available for viewing.

| PROPERTY DETAILS        |                                                                                                                      |                                             |                                                                                                   |
|-------------------------|----------------------------------------------------------------------------------------------------------------------|---------------------------------------------|---------------------------------------------------------------------------------------------------|
| Exterior<br>Block       | OutsideFeatures<br>Fence<br>Sign<br>Storage Building                                                                 | ParkingGarage<br>11 or More Spaces<br>Paved | InteriorFeatures<br>Display Windows<br>Restroom<br>Security System<br>Smoke/Fire Alarm<br>Storage |
| Heating<br>Case Matural | Cooling<br>Central<br>Ask for Karen A.<br>Berger Realty In<br>3160 Asbury Ave<br>Call: 609-399-00<br>Email to: kab@b | c<br>enue, Ocean City                       | Water<br>Well                                                                                     |