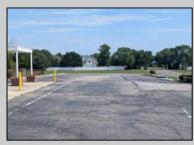

## COMMENTS

This is an exceptional chance to acquire a highly visible commercial property with three units, situated on 1.4 acres in Upper Township. The property features a vast parking lot, an illuminated sign, a partially fenced rear yard, and a spacious grassed area at 1235 Rt 9. Previously home to Smiths Jewelers, Kester Fireplace now occupies one of the units. The first unit has been updated with new flooring and a half bath, ideal for retail purposes. The remaining two units, while currently unrefined, have been utilized as an efficiency apartment and for storage. The property offers immense potential! Please note, the inventory is not included, and the buyer must conduct their own due diligence. The property extends from Rt 9 to the white vinyl fence beyond the grassed area and is readily available for viewing.

| PROPERTY DETAILS        |                                                                                                                      |                                             |                                                                                                   |
|-------------------------|----------------------------------------------------------------------------------------------------------------------|---------------------------------------------|---------------------------------------------------------------------------------------------------|
| Exterior<br>Block       | OutsideFeatures<br>Fence<br>Sign<br>Storage Building                                                                 | ParkingGarage<br>11 or More Spaces<br>Paved | InteriorFeatures<br>Display Windows<br>Restroom<br>Security System<br>Smoke/Fire Alarm<br>Storage |
| Heating<br>Case Matural | Cooling<br>Central<br>Ask for Karen A.<br>Berger Realty In<br>3160 Asbury Ave<br>Call: 609-399-00<br>Email to: kab@b | c<br>enue, Ocean City                       | Water<br>Well                                                                                     |