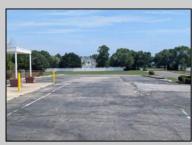

## COMMENTS

This is an exceptional chance to acquire a highly visible commercial property with three units, situated on 1.4 acres in Upper Township. The property features a vast parking lot, an illuminated sign, a partially fenced rear yard, and a spacious grassed area at 1235 Rt 9. Previously home to Smiths Jewelers, Kester Fireplace now occupies one of the units. The first unit has been updated with new flooring and a half bath, ideal for retail purposes. The remaining two units, while currently unrefined, have been utilized as an efficiency apartment and for storage. The property offers immense potential! Please note, the inventory is not included, and the buyer must conduct their own due diligence. The property extends from Rt 9 to the white vinyl fence beyond the grassed area and is readily available for viewing.

| PROPERTY DETAILS       |                                                                                                                     |                                             |                                                                                                   |
|------------------------|---------------------------------------------------------------------------------------------------------------------|---------------------------------------------|---------------------------------------------------------------------------------------------------|
| Exterior<br>Block      | OutsideFeatures<br>Fence<br>Sign<br>Storage Building                                                                | ParkingGarage<br>11 or More Spaces<br>Paved | InteriorFeatures<br>Display Windows<br>Restroom<br>Security System<br>Smoke/Fire Alarm<br>Storage |
| Heating<br>Cae Natural | Cooling<br>Central<br>Ask for John Cla<br>Berger Realty In<br>3160 Asbury Av<br>Call: 609-399-00<br>Email to: jwc@b | enue, Ocean City<br>76                      | Water<br>Well                                                                                     |