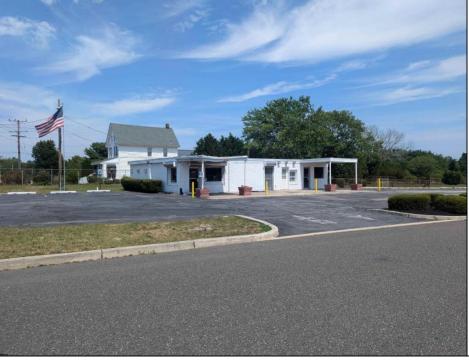

## COMMENTS

This is an exceptional chance to acquire a highly visible commercial property with three units, situated on 1.4 acres in Upper Township. The property features a vast parking lot, an illuminated sign, a partially fenced rear yard, and a spacious grassed area at 1235 Rt 9. Previously home to Smiths Jewelers, Kester Fireplace now occupies one of the units. The first unit has been updated with new flooring and a half bath, ideal for retail purposes. The remaining two units, while currently unrefined, have been utilized as an efficiency apartment and for storage. The property offers immense potential! Please note, the inventory is not included, and the buyer must conduct their own due diligence. The property extends from Rt 9 to the white vinyl fence beyond the grassed area and is readily available for viewing.

| PROPERTY DETAILS       |                                                                                                                     |                                             |                                                                                                   |
|------------------------|---------------------------------------------------------------------------------------------------------------------|---------------------------------------------|---------------------------------------------------------------------------------------------------|
| Exterior<br>Block      | OutsideFeatures<br>Fence<br>Sign<br>Storage Building                                                                | ParkingGarage<br>11 or More Spaces<br>Paved | InteriorFeatures<br>Display Windows<br>Restroom<br>Security System<br>Smoke/Fire Alarm<br>Storage |
| Heating<br>Cae Natural | Cooling<br>Central<br>Ask for John Cla<br>Berger Realty In<br>3160 Asbury Av<br>Call: 609-399-00<br>Email to: jwc@b | enue, Ocean City<br>76                      | Water<br>Well                                                                                     |