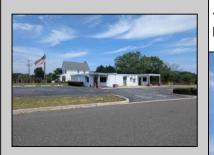

## COMMENTS

This is an exceptional chance to acquire a highly visible commercial property with three units, situated on 1.4 acres in Upper Township. The property features a vast parking lot, an illuminated sign, a partially fenced rear yard, and a spacious grassed area at 1235 Rt 9. Previously home to Smiths Jewelers, Kester Fireplace now occupies one of the units. The first unit has been updated with new flooring and a half bath, ideal for retail purposes. The remaining two units, while currently unrefined, have been utilized as an efficiency apartment and for storage. The property offers immense potential! Please note, the inventory is not included, and the buyer must conduct their own due diligence. The property extends from Rt 9 to the white vinyl fence beyond the grassed area and is readily available for viewing.