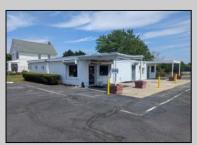

## COMMENTS

This is an exceptional chance to acquire a highly visible commercial property with three units, situated on 1.4 acres in Upper Township. The property features a vast parking lot, an illuminated sign, a partially fenced rear yard, and a spacious grassed area at 1235 Rt 9. Previously home to Smiths Jewelers, Kester Fireplace now occupies one of the units. The first unit has been updated with new flooring and a half bath, ideal for retail purposes. The remaining two units, while currently unrefined, have been utilized as an efficiency apartment and for storage. The property offers immense potential! Please note, the inventory is not included, and the buyer must conduct their own due diligence. The property extends from Rt 9 to the white vinyl fence beyond the grassed area and is readily available for viewing.