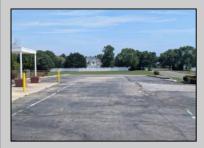

## **COMMENTS**

This is an exceptional chance to acquire a highly visible commercial property with three units, situated on 1.4 acres in Upper Township. The property features a vast parking lot, an illuminated sign, a partially fenced rear yard, and a spacious grassed area at 1235 Rt 9. Previously home to Smiths Jewelers, Kester Fireplace now occupies one of the units. The first unit has been updated with new flooring and a half bath, ideal for retail purposes. The remaining two units, while currently unrefined, have been utilized as an efficiency apartment and for storage. The property offers immense potential! Please note, the inventory is not included, and the buyer must conduct their own due diligence. The property extends from Rt 9 to the white vinyl fence beyond the grassed area and is readily available for viewing.

**PROPERTY DETAILS** OutsideFeatures Exterior ParkingGarage Fence 11 or More Spaces Block Paved Sign

Storage Building

Display Windows Restroom Security System Smoke/Fire Alarm Storage

InteriorFeatures

Heating