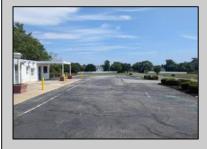

## **COMMENTS**

This is an exceptional chance to acquire a highly visible commercial property with three units, situated on 1.4 acres in Upper Township. The property features a vast parking lot, an illuminated sign, a partially fenced rear yard, and a spacious grassed area at 1235 Rt 9. Previously home to Smiths Jewelers, Kester Fireplace now occupies one of the units. The first unit has been updated with new flooring and a half bath, ideal for retail purposes. The remaining two units, while currently unrefined, have been utilized as an efficiency apartment and for storage. The property offers immense potential! Please note, the inventory is not included, and the buyer must conduct their own due diligence. The property extends from Rt 9 to the white vinyl fence beyond the grassed area and is readily available for viewing.

**PROPERTY DETAILS** OutsideFeatures Exterior ParkingGarage Fence 11 or More Spaces Block Paved Sign

Storage Building

Display Windows Restroom Security System Smoke/Fire Alarm Storage

InteriorFeatures

Heating