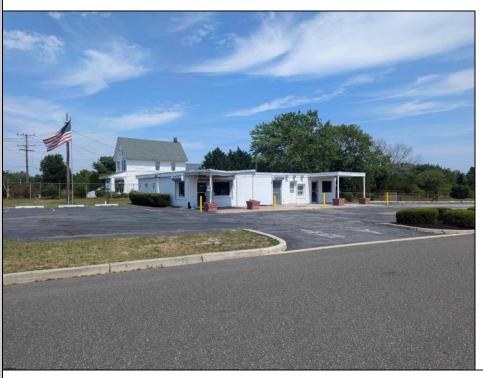

## **COMMENTS**

This is an exceptional chance to acquire a highly visible commercial property with three units, situated on 1.4 acres in Upper Township. The property features a vast parking lot, an illuminated sign, a partially fenced rear yard, and a spacious grassed area at 1235 Rt 9. Previously home to Smiths Jewelers, Kester Fireplace now occupies one of the units. The first unit has been updated with new flooring and a half bath, ideal for retail purposes. The remaining two units, while currently unrefined, have been utilized as an efficiency apartment and for storage. The property offers immense potential! Please note, the inventory is not included, and the buyer must conduct their own due diligence. The property extends from Rt 9 to the white vinyl fence beyond the grassed area and is readily available for viewing.

**PROPERTY DETAILS** OutsideFeatures Exterior ParkingGarage Fence 11 or More Spaces Block Paved Sign

Storage Building

Display Windows Restroom Security System Smoke/Fire Alarm Storage

InteriorFeatures

Heating