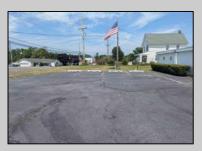

## **COMMENTS**

This is an exceptional chance to acquire a highly visible commercial property with three units, situated on 1.4 acres in Upper Township. The property features a vast parking lot, an illuminated sign, a partially fenced rear yard, and a spacious grassed area at 1235 Rt 9. Previously home to Smiths Jewelers, Kester Fireplace now occupies one of the units. The first unit has been updated with new flooring and a half bath, ideal for retail purposes. The remaining two units, while currently unrefined, have been utilized as an efficiency apartment and for storage. The property offers immense potential! Please note, the inventory is not included, and the buyer must conduct their own due diligence. The property extends from Rt 9 to the white vinyl fence beyond the grassed area and is readily available for viewing.

**PROPERTY DETAILS** OutsideFeatures Exterior ParkingGarage Fence 11 or More Spaces Block Paved Sign

Storage Building

Display Windows Restroom Security System Smoke/Fire Alarm Storage

InteriorFeatures

Heating