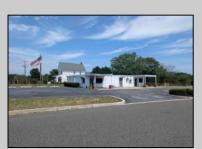

## **COMMENTS**

This is an exceptional chance to acquire a highly visible commercial property with three units, situated on 1.4 acres in Upper Township. The property features a vast parking lot, an illuminated sign, a partially fenced rear yard, and a spacious grassed area at 1235 Rt 9. Previously home to Smiths Jewelers, Kester Fireplace now occupies one of the units. The first unit has been updated with new flooring and a half bath, ideal for retail purposes. The remaining two units, while currently unrefined, have been utilized as an efficiency apartment and for storage. The property offers immense potential! Please note, the inventory is not included, and the buyer must conduct their own due diligence. The property extends from Rt 9 to the white vinyl fence beyond the grassed area and is readily available for viewing.