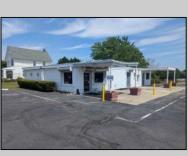

## **COMMENTS**

This is an exceptional chance to acquire a highly visible commercial property with three units, situated on 1.4 acres in Upper Township. The property features a vast parking lot, an illuminated sign, a partially fenced rear yard, and a spacious grassed area at 1235 Rt 9. Previously home to Smiths Jewelers, Kester Fireplace now occupies one of the units. The first unit has been updated with new flooring and a half bath, ideal for retail purposes. The remaining two units, while currently unrefined, have been utilized as an efficiency apartment and for storage. The property offers immense potential! Please note, the inventory is not included, and the buyer must conduct their own due diligence. The property extends from Rt 9 to the white vinyl fence beyond the grassed area and is readily available for viewing.

**PROPERTY DETAILS** OutsideFeatures Exterior ParkingGarage Fence 11 or More Spaces Block Paved Sign

Storage Building

Display Windows Restroom Security System Smoke/Fire Alarm Storage

InteriorFeatures

Heating