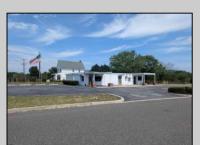

## **COMMENTS**

This is an exceptional chance to acquire a highly visible commercial property with three units, situated on 1.4 acres in Upper Township. The property features a vast parking lot, an illuminated sign, a partially fenced rear yard, and a spacious grassed area at 1235 Rt 9. Previously home to Smiths Jewelers, Kester Fireplace now occupies one of the units. The first unit has been updated with new flooring and a half bath, ideal for retail purposes. The remaining two units, while currently unrefined, have been utilized as an efficiency apartment and for storage. The property offers immense potential! Please note, the inventory is not included, and the buyer must conduct their own due diligence. The property extends from Rt 9 to the white vinyl fence beyond the grassed area and is readily available for viewing.