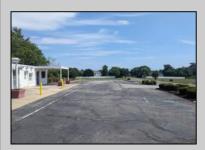

## **COMMENTS**

This is an exceptional chance to acquire a highly visible commercial property with three units, situated on 1.4 acres in Upper Township. The property features a vast parking lot, an illuminated sign, a partially fenced rear yard, and a spacious grassed area at 1235 Rt 9. Previously home to Smiths Jewelers, Kester Fireplace now occupies one of the units. The first unit has been updated with new flooring and a half bath, ideal for retail purposes. The remaining two units, while currently unrefined, have been utilized as an efficiency apartment and for storage. The property offers immense potential! Please note, the inventory is not included, and the buyer must conduct their own due diligence. The property extends from Rt 9 to the white vinyl fence beyond the grassed area and is readily available for viewing.

the grassed area and is readily available for viewing.

PROPERTY DETAILS

Exterior OutsideFeatures ParkingGarage InteriorFeatures
Block Fence 11 or More Spaces Display Windows
Sign Paved Restroom
Storage Building Security System