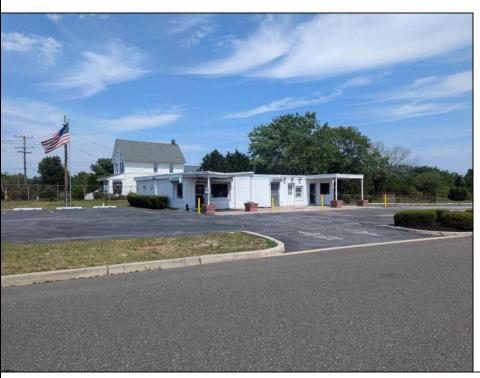

## **COMMENTS**

This is an exceptional chance to acquire a highly visible commercial property with three units, situated on 1.4 acres in Upper Township. The property features a vast parking lot, an illuminated sign, a partially fenced rear yard, and a spacious grassed area at 1235 Rt 9. Previously home to Smiths Jewelers, Kester Fireplace now occupies one of the units. The first unit has been updated with new flooring and a half bath, ideal for retail purposes. The remaining two units, while currently unrefined, have been utilized as an efficiency apartment and for storage. The property offers immense potential! Please note, the inventory is not included, and the buyer must conduct their own due diligence. The property extends from Rt 9 to the white vinyl fence beyond the grassed area and is readily available for viewing.

the grassed area and is readily available for viewing.

PROPERTY DETAILS

Exterior OutsideFeatures ParkingGarage InteriorFeatures
Block Fence 11 or More Spaces Display Windows
Sign Paved Restroom
Storage Building Security System