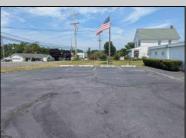

## **COMMENTS**

This is an exceptional chance to acquire a highly visible commercial property with three units, situated on 1.4 acres in Upper Township. The property features a vast parking lot, an illuminated sign, a partially fenced rear yard, and a spacious grassed area at 1235 Rt 9. Previously home to Smiths Jewelers, Kester Fireplace now occupies one of the units. The first unit has been updated with new flooring and a half bath, ideal for retail purposes. The remaining two units, while currently unrefined, have been utilized as an efficiency apartment and for storage. The property offers immense potential! Please note, the inventory is not included, and the buyer must conduct their own due diligence. The property extends from Rt 9 to the white vinyl fence beyond the grassed area and is readily available for viewing.

the grassed area and is readily available for viewing.

PROPERTY DETAILS

Exterior OutsideFeatures ParkingGarage InteriorFeatures
Block Fence 11 or More Spaces Display Windows
Sign Paved Restroom
Storage Building Security System