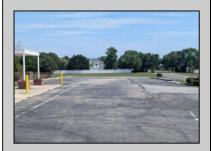

## **COMMENTS**

This is an exceptional chance to acquire a highly visible commercial property with three units, situated on 1.4 acres in Upper Township. The property features a vast parking lot, an illuminated sign, a partially fenced rear yard, and a spacious grassed area at 1235 Rt 9. Previously home to Smiths Jewelers, Kester Fireplace now occupies one of the units. The first unit has been updated with new flooring and a half bath, ideal for retail purposes. The remaining two units, while currently unrefined, have been utilized as an efficiency apartment and for storage. The property offers immense potential! Please note, the inventory is not included, and the buyer must conduct their own due diligence. The property extends from Rt 9 to the white vinyl fence beyond the grassed area and is readily available for viewing.

the grassed area and is readily available for viewing.

PROPERTY DETAILS

Exterior OutsideFeatures ParkingGarage InteriorFeatures
Block Fence 11 or More Spaces Display Windows
Sign Paved Restroom
Storage Building Security System