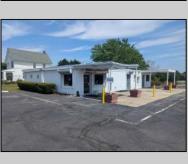

## **COMMENTS**

This is an exceptional chance to acquire a highly visible commercial property with three units, situated on 1.4 acres in Upper Township. The property features a vast parking lot, an illuminated sign, a partially fenced rear yard, and a spacious grassed area at 1235 Rt 9. Previously home to Smiths Jewelers, Kester Fireplace now occupies one of the units. The first unit has been updated with new flooring and a half bath, ideal for retail purposes. The remaining two units, while currently unrefined, have been utilized as an efficiency apartment and for storage. The property offers immense potential! Please note, the inventory is not included, and the buyer must conduct their own due diligence. The property extends from Rt 9 to the white vinyl fence beyond the grassed area and is readily available for viewing.

the grassed area and is readily available for viewing.

PROPERTY DETAILS

Exterior OutsideFeatures ParkingGarage InteriorFeatures
Block Fence 11 or More Spaces Display Windows
Sign Paved Restroom
Storage Building Security System