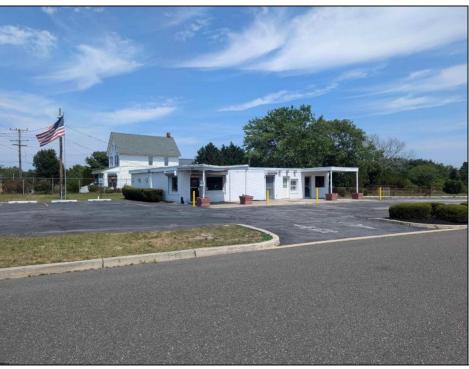

## **COMMENTS**

This is an exceptional chance to acquire a highly visible commercial property with three units, situated on 1.4 acres in Upper Township. The property features a vast parking lot, an illuminated sign, a partially fenced rear yard, and a spacious grassed area at 1235 Rt 9. Previously home to Smiths Jewelers, Kester Fireplace now occupies one of the units. The first unit has been updated with new flooring and a half bath, ideal for retail purposes. The remaining two units, while currently unrefined, have been utilized as an efficiency apartment and for storage. The property offers immense potential! Please note, the inventory is not included, and the buyer must conduct their own due diligence. The property extends from Rt 9 to the white vinyl fence beyond the grassed area and is readily available for viewing.

## **PROPERTY DETAILS**

OutsideFeatures Exterior ParkingGarage Fence 11 or More Spaces Block Paved Sign

Storage Building

Display Windows Restroom Security System Smoke/Fire Alarm Storage

InteriorFeatures

Heating Cooling HotWater Water Central Gas Well