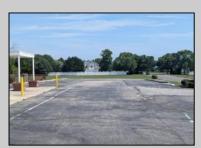

## **COMMENTS**

This is an exceptional chance to acquire a highly visible commercial property with three units, situated on 1.4 acres in Upper Township. The property features a vast parking lot, an illuminated sign, a partially fenced rear yard, and a spacious grassed area at 1235 Rt 9. Previously home to Smiths Jewelers, Kester Fireplace now occupies one of the units. The first unit has been updated with new flooring and a half bath, ideal for retail purposes. The remaining two units, while currently unrefined, have been utilized as an efficiency apartment and for storage. The property offers immense potential! Please note, the inventory is not included, and the buyer must conduct their own due diligence. The property extends from Rt 9 to the white vinyl fence beyond the grassed area and is readily available for viewing.

## **PROPERTY DETAILS**

OutsideFeatures Exterior ParkingGarage Fence 11 or More Spaces Block Paved Sign

Storage Building

Display Windows Restroom Security System Smoke/Fire Alarm Storage

InteriorFeatures

Heating Cooling HotWater Water Central Gas Well