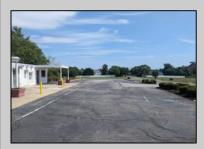

## **COMMENTS**

This is an exceptional chance to acquire a highly visible commercial property with three units, situated on 1.4 acres in Upper Township. The property features a vast parking lot, an illuminated sign, a partially fenced rear yard, and a spacious grassed area at 1235 Rt 9. Previously home to Smiths Jewelers, Kester Fireplace now occupies one of the units. The first unit has been updated with new flooring and a half bath, ideal for retail purposes. The remaining two units, while currently unrefined, have been utilized as an efficiency apartment and for storage. The property offers immense potential! Please note, the inventory is not included, and the buyer must conduct their own due diligence. The property extends from Rt 9 to the white vinyl fence beyond the grassed area and is readily available for viewing.

## **PROPERTY DETAILS**

OutsideFeatures Exterior ParkingGarage Fence 11 or More Spaces Block Paved Sign

Storage Building

Display Windows Restroom Security System Smoke/Fire Alarm Storage

InteriorFeatures

Heating Cooling HotWater Water Central Gas Well