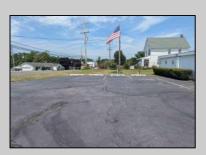

## **COMMENTS**

This is an exceptional chance to acquire a highly visible commercial property with three units, situated on 1.4 acres in Upper Township. The property features a vast parking lot, an illuminated sign, a partially fenced rear yard, and a spacious grassed area at 1235 Rt 9. Previously home to Smiths Jewelers, Kester Fireplace now occupies one of the units. The first unit has been updated with new flooring and a half bath, ideal for retail purposes. The remaining two units, while currently unrefined, have been utilized as an efficiency apartment and for storage. The property offers immense potential! Please note, the inventory is not included, and the buyer must conduct their own due diligence. The property extends from Rt 9 to the white vinyl fence beyond the grassed area and is readily available for viewing.