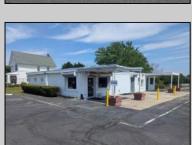

## **COMMENTS**

This is an exceptional chance to acquire a highly visible commercial property with three units, situated on 1.4 acres in Upper Township. The property features a vast parking lot, an illuminated sign, a partially fenced rear yard, and a spacious grassed area at 1235 Rt 9. Previously home to Smiths Jewelers, Kester Fireplace now occupies one of the units. The first unit has been updated with new flooring and a half bath, ideal for retail purposes. The remaining two units, while currently unrefined, have been utilized as an efficiency apartment and for storage. The property offers immense potential! Please note, the inventory is not included, and the buyer must conduct their own due diligence. The property extends from Rt 9 to the white vinyl fence beyond the grassed area and is readily available for viewing.