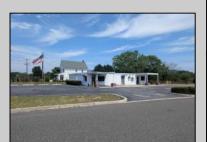

## **COMMENTS**

This is an exceptional chance to acquire a highly visible commercial property with three units, situated on 1.4 acres in Upper Township. The property features a vast parking lot, an illuminated sign, a partially fenced rear yard, and a spacious grassed area at 1235 Rt 9. Previously home to Smiths Jewelers, Kester Fireplace now occupies one of the units. The first unit has been updated with new flooring and a half bath, ideal for retail purposes. The remaining two units, while currently unrefined, have been utilized as an efficiency apartment and for storage. The property offers immense potential! Please note, the inventory is not included, and the buyer must conduct their own due diligence. The property extends from Rt 9 to the white vinyl fence beyond the grassed area and is readily available for viewing.