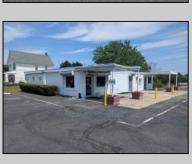

## **COMMENTS**

This is an exceptional chance to acquire a highly visible commercial property with three units, situated on 1.4 acres in Upper Township. The property features a vast parking lot, an illuminated sign, a partially fenced rear yard, and a spacious grassed area at 1235 Rt 9. Previously home to Smiths Jewelers, Kester Fireplace now occupies one of the units. The first unit has been updated with new flooring and a half bath, ideal for retail purposes. The remaining two units, while currently unrefined, have been utilized as an efficiency apartment and for storage. The property offers immense potential! Please note, the inventory is not included, and the buyer must conduct their own due diligence. The property extends from Rt 9 to the white vinyl fence beyond the grassed area and is readily available for viewing.