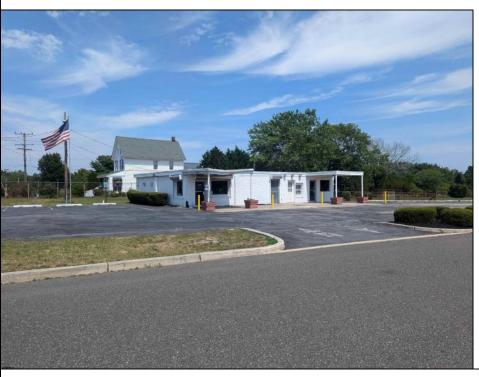

## **COMMENTS**

This is an exceptional chance to acquire a highly visible commercial property with three units, situated on 1.4 acres in Upper Township. The property features a vast parking lot, an illuminated sign, a partially fenced rear yard, and a spacious grassed area at 1235 Rt 9. Previously home to Smiths Jewelers, Kester Fireplace now occupies one of the units. The first unit has been updated with new flooring and a half bath, ideal for retail purposes. The remaining two units, while currently unrefined, have been utilized as an efficiency apartment and for storage. The property offers immense potential! Please note, the inventory is not included, and the buyer must conduct their own due diligence. The property extends from Rt 9 to the white vinyl fence beyond the grassed area and is readily available for viewing.

**PROPERTY DETAILS** OutsideFeatures Exterior ParkingGarage Fence 11 or More Spaces Block Paved Sign

Storage Building

Display Windows Restroom Security System Smoke/Fire Alarm Storage

InteriorFeatures

Heating