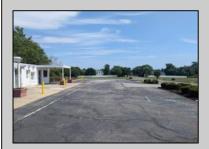

## **COMMENTS**

This is an exceptional chance to acquire a highly visible commercial property with three units, situated on 1.4 acres in Upper Township. The property features a vast parking lot, an illuminated sign, a partially fenced rear yard, and a spacious grassed area at 1235 Rt 9. Previously home to Smiths Jewelers, Kester Fireplace now occupies one of the units. The first unit has been updated with new flooring and a half bath, ideal for retail purposes. The remaining two units, while currently unrefined, have been utilized as an efficiency apartment and for storage. The property offers immense potential! Please note, the inventory is not included, and the buyer must conduct their own due diligence. The property extends from Rt 9 to the white vinyl fence beyond the grassed area and is readily available for viewing.

**PROPERTY DETAILS** OutsideFeatures Exterior ParkingGarage Fence 11 or More Spaces Block Paved Sign

Storage Building

Display Windows Restroom Security System Smoke/Fire Alarm Storage

InteriorFeatures

Heating