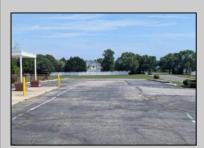

## **COMMENTS**

This is an exceptional chance to acquire a highly visible commercial property with three units, situated on 1.4 acres in Upper Township. The property features a vast parking lot, an illuminated sign, a partially fenced rear yard, and a spacious grassed area at 1235 Rt 9. Previously home to Smiths Jewelers, Kester Fireplace now occupies one of the units. The first unit has been updated with new flooring and a half bath, ideal for retail purposes. The remaining two units, while currently unrefined, have been utilized as an efficiency apartment and for storage. The property offers immense potential! Please note, the inventory is not included, and the buyer must conduct their own due diligence. The property extends from Rt 9 to the white vinyl fence beyond the grassed area and is readily available for viewing.

**PROPERTY DETAILS** OutsideFeatures Exterior ParkingGarage Fence 11 or More Spaces Block Paved Sign

Storage Building

Display Windows Restroom Security System Smoke/Fire Alarm Storage

InteriorFeatures

Heating