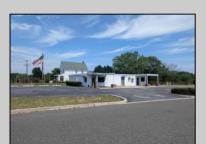

## **COMMENTS**

This is an exceptional chance to acquire a highly visible commercial property with three units, situated on 1.4 acres in Upper Township. The property features a vast parking lot, an illuminated sign, a partially fenced rear yard, and a spacious grassed area at 1235 Rt 9. Previously home to Smiths Jewelers, Kester Fireplace now occupies one of the units. The first unit has been updated with new flooring and a half bath, ideal for retail purposes. The remaining two units, while currently unrefined, have been utilized as an efficiency apartment and for storage. The property offers immense potential! Please note, the inventory is not included, and the buyer must conduct their own due diligence. The property extends from Rt 9 to the white vinyl fence beyond the grassed area and is readily available for viewing.