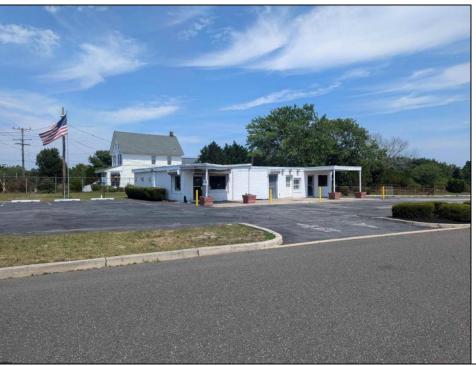

## **COMMENTS**

This is an exceptional chance to acquire a highly visible commercial property with three units, situated on 1.4 acres in Upper Township. The property features a vast parking lot, an illuminated sign, a partially fenced rear yard, and a spacious grassed area at 1235 Rt 9. Previously home to Smiths Jewelers, Kester Fireplace now occupies one of the units. The first unit has been updated with new flooring and a half bath, ideal for retail purposes. The remaining two units, while currently unrefined, have been utilized as an efficiency apartment and for storage. The property offers immense potential! Please note, the inventory is not included, and the buyer must conduct their own due diligence. The property extends from Rt 9 to the white vinyl fence beyond the grassed area and is readily available for viewing.

|          | PROPE            | RTY DETAILS       |                  |
|----------|------------------|-------------------|------------------|
| Exterior | OutsideFeatures  | ParkingGarage     | InteriorFeatures |
| Block    | Fence            | 11 or More Spaces | Display Windows  |
|          | Sign             | Paved             | Restroom         |
|          | Storage Building |                   | Security System  |
|          |                  |                   | Smoke/Fire Alarm |