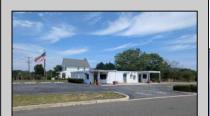

## **COMMENTS**

This is an exceptional chance to acquire a highly visible commercial property with three units, situated on 1.4 acres in Upper Township. The property features a vast parking lot, an illuminated sign, a partially fenced rear yard, and a spacious grassed area at 1235 Rt 9. Previously home to Smiths Jewelers, Kester Fireplace now occupies one of the units. The first unit has been updated with new flooring and a half bath, ideal for retail purposes. The remaining two units, while currently unrefined, have been utilized as an efficiency apartment and for storage. The property offers immense potential! Please note, the inventory is not included, and the buyer must conduct their own due diligence. The property extends from Rt 9 to the white vinyl fence beyond the grassed area and is readily available for viewing.