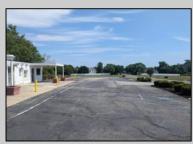

## **COMMENTS**

This is an exceptional chance to acquire a highly visible commercial property with three units, situated on 1.4 acres in Upper Township. The property features a vast parking lot, an illuminated sign, a partially fenced rear yard, and a spacious grassed area at 1235 Rt 9. Previously home to Smiths Jewelers, Kester Fireplace now occupies one of the units. The first unit has been updated with new flooring and a half bath, ideal for retail purposes. The remaining two units, while currently unrefined, have been utilized as an efficiency apartment and for storage. The property offers immense potential! Please note, the inventory is not included, and the buyer must conduct their own due diligence. The property extends from Rt 9 to the white vinyl fence beyond the grassed area and is readily available for viewing.