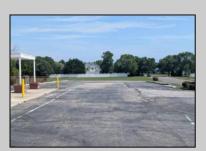

## **COMMENTS**

This is an exceptional chance to acquire a highly visible commercial property with three units, situated on 1.4 acres in Upper Township. The property features a vast parking lot, an illuminated sign, a partially fenced rear yard, and a spacious grassed area at 1235 Rt 9. Previously home to Smiths Jewelers, Kester Fireplace now occupies one of the units. The first unit has been updated with new flooring and a half bath, ideal for retail purposes. The remaining two units, while currently unrefined, have been utilized as an efficiency apartment and for storage. The property offers immense potential! Please note, the inventory is not included, and the buyer must conduct their own due diligence. The property extends from Rt 9 to the white vinyl fence beyond the grassed area and is readily available for viewing.

|          | PROPE            | RTY DETAILS       |                  |
|----------|------------------|-------------------|------------------|
| Exterior | OutsideFeatures  | ParkingGarage     | InteriorFeatures |
| Block    | Fence            | 11 or More Spaces | Display Windows  |
|          | Sign             | Paved             | Restroom         |
|          | Storage Building |                   | Security System  |
|          |                  |                   | Smoke/Fire Alarm |