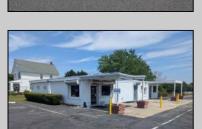

## **COMMENTS**

This is an exceptional chance to acquire a highly visible commercial property with three units, situated on 1.4 acres in Upper Township. The property features a vast parking lot, an illuminated sign, a partially fenced rear yard, and a spacious grassed area at 1235 Rt 9. Previously home to Smiths Jewelers, Kester Fireplace now occupies one of the units. The first unit has been updated with new flooring and a half bath, ideal for retail purposes. The remaining two units, while currently unrefined, have been utilized as an efficiency apartment and for storage. The property offers immense potential! Please note, the inventory is not included, and the buyer must conduct their own due diligence. The property extends from Rt 9 to the white vinyl fence beyond the grassed area and is readily available for viewing.