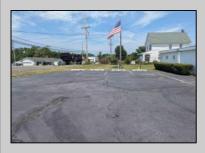

## **COMMENTS**

This is an exceptional chance to acquire a highly visible commercial property with three units, situated on 1.4 acres in Upper Township. The property features a vast parking lot, an illuminated sign, a partially fenced rear yard, and a spacious grassed area at 1235 Rt 9. Previously home to Smiths Jewelers, Kester Fireplace now occupies one of the units. The first unit has been updated with new flooring and a half bath, ideal for retail purposes. The remaining two units, while currently unrefined, have been utilized as an efficiency apartment and for storage. The property offers immense potential! Please note, the inventory is not included, and the buyer must conduct their own due diligence. The property extends from Rt 9 to the white vinyl fence beyond the grassed area and is readily available for viewing.