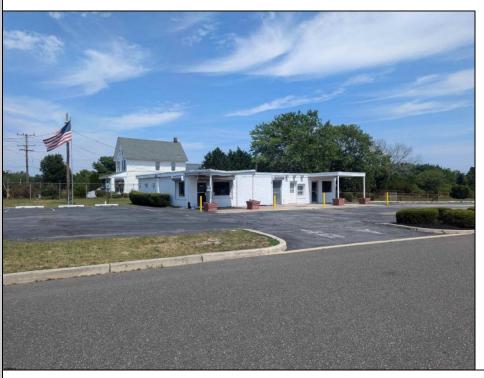

## **COMMENTS**

This is an exceptional chance to acquire a highly visible commercial property with three units, situated on 1.4 acres in Upper Township. The property features a vast parking lot, an illuminated sign, a partially fenced rear yard, and a spacious grassed area at 1235 Rt 9. Previously home to Smiths Jewelers, Kester Fireplace now occupies one of the units. The first unit has been updated with new flooring and a half bath, ideal for retail purposes. The remaining two units, while currently unrefined, have been utilized as an efficiency apartment and for storage. The property offers immense potential! Please note, the inventory is not included, and the buyer must conduct their own due diligence. The property extends from Rt 9 to the white vinyl fence beyond the grassed area and is readily available for viewing.

| Exterior | PROPERTY DETAILS |                  |
|----------|------------------|------------------|
|          | OutsideFeatures  | ParkingGarage    |
| Block    | Fence            | 11 or More Space |
|          | Sign             | Payed            |

Storage Building

Display Windows Restroom Security System Smoke/Fire Alarm Storage

InteriorFeatures

Heating

Cooling Central HotWater Gas

Water Well

Ask for Denise Kelley Berger Realty Inc 3160 Asbury Avenue, Ocean City Call: 609-399-0076