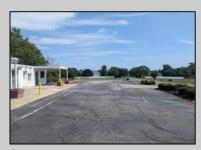

## **COMMENTS**

This is an exceptional chance to acquire a highly visible commercial property with three units, situated on 1.4 acres in Upper Township. The property features a vast parking lot, an illuminated sign, a partially fenced rear yard, and a spacious grassed area at 1235 Rt 9. Previously home to Smiths Jewelers, Kester Fireplace now occupies one of the units. The first unit has been updated with new flooring and a half bath, ideal for retail purposes. The remaining two units, while currently unrefined, have been utilized as an efficiency apartment and for storage. The property offers immense potential! Please note, the inventory is not included, and the buyer must conduct their own due diligence. The property extends from Rt 9 to the white vinyl fence beyond the grassed area and is readily available for viewing.

| Exterior | PROPERTY DETAILS |                  |
|----------|------------------|------------------|
|          | OutsideFeatures  | ParkingGarage    |
| Block    | Fence            | 11 or More Space |
|          | Sign             | Payed            |