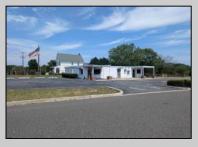

## **COMMENTS**

This is an exceptional chance to acquire a highly visible commercial property with three units, situated on 1.4 acres in Upper Township. The property features a vast parking lot, an illuminated sign, a partially fenced rear yard, and a spacious grassed area at 1235 Rt 9. Previously home to Smiths Jewelers, Kester Fireplace now occupies one of the units. The first unit has been updated with new flooring and a half bath, ideal for retail purposes. The remaining two units, while currently unrefined, have been utilized as an efficiency apartment and for storage. The property offers immense potential! Please note, the inventory is not included, and the buyer must conduct their own due diligence. The property extends from Rt 9 to the white vinyl fence beyond the grassed area and is readily available for viewing.

| Exterior | PROPERTY DETAILS |                  |
|----------|------------------|------------------|
|          | OutsideFeatures  | ParkingGarage    |
| Block    | Fence            | 11 or More Space |
|          | Sign             | Payed            |