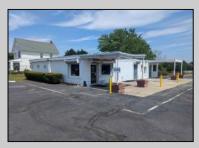

## **COMMENTS**

This is an exceptional chance to acquire a highly visible commercial property with three units, situated on 1.4 acres in Upper Township. The property features a vast parking lot, an illuminated sign, a partially fenced rear yard, and a spacious grassed area at 1235 Rt 9. Previously home to Smiths Jewelers, Kester Fireplace now occupies one of the units. The first unit has been updated with new flooring and a half bath, ideal for retail purposes. The remaining two units, while currently unrefined, have been utilized as an efficiency apartment and for storage. The property offers immense potential! Please note, the inventory is not included, and the buyer must conduct their own due diligence. The property extends from Rt 9 to the white vinyl fence beyond the grassed area and is readily available for viewing.

| Exterior | PROPERTY DETAILS |                  |
|----------|------------------|------------------|
|          | OutsideFeatures  | ParkingGarage    |
| Block    | Fence            | 11 or More Space |
|          | Sign             | Payed            |