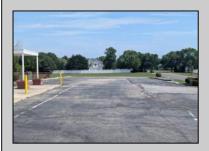

## **COMMENTS**

This is an exceptional chance to acquire a highly visible commercial property with three units, situated on 1.4 acres in Upper Township. The property features a vast parking lot, an illuminated sign, a partially fenced rear yard, and a spacious grassed area at 1235 Rt 9. Previously home to Smiths Jewelers, Kester Fireplace now occupies one of the units. The first unit has been updated with new flooring and a half bath, ideal for retail purposes. The remaining two units, while currently unrefined, have been utilized as an efficiency apartment and for storage. The property offers immense potential! Please note, the inventory is not included, and the buyer must conduct their own due diligence. The property extends from Rt 9 to the white vinyl fence beyond the grassed area and is readily available for viewing.

| Exterior | PROPERTY DETAILS |                  |
|----------|------------------|------------------|
|          | OutsideFeatures  | ParkingGarage    |
| Block    | Fence            | 11 or More Space |
|          | Sign             | Payed            |