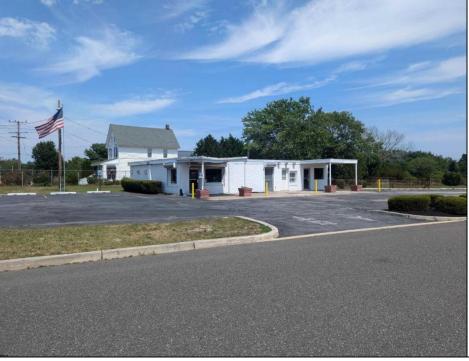

## COMMENTS

This is an exceptional chance to acquire a highly visible commercial property with three units, situated on 1.4 acres in Upper Township. The property features a vast parking lot, an illuminated sign, a partially fenced rear yard, and a spacious grassed area at 1235 Rt 9. Previously home to Smiths Jewelers, Kester Fireplace now occupies one of the units. The first unit has been updated with new flooring and a half bath, ideal for retail purposes. The remaining two units, while currently unrefined, have been utilized as an efficiency apartment and for storage. The property offers immense potential! Please note, the inventory is not included, and the buyer must conduct their own due diligence. The property extends from Rt 9 to the white vinyl fence beyond the grassed area and is readily available for viewing.