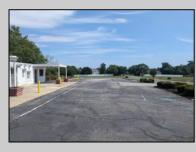

## COMMENTS

This is an exceptional chance to acquire a highly visible commercial property with three units, situated on 1.4 acres in Upper Township. The property features a vast parking lot, an illuminated sign, a partially fenced rear yard, and a spacious grassed area at 1235 Rt 9. Previously home to Smiths Jewelers, Kester Fireplace now occupies one of the units. The first unit has been updated with new flooring and a half bath, ideal for retail purposes. The remaining two units, while currently unrefined, have been utilized as an efficiency apartment and for storage. The property offers immense potential! Please note, the inventory is not included, and the buyer must conduct their own due diligence. The property extends from Rt 9 to the white vinyl fence beyond the grassed area and is readily available for viewing.