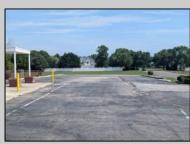

## COMMENTS

This is an exceptional chance to acquire a highly visible commercial property with three units, situated on 1.4 acres in Upper Township. The property features a vast parking lot, an illuminated sign, a partially fenced rear yard, and a spacious grassed area at 1235 Rt 9. Previously home to Smiths Jewelers, Kester Fireplace now occupies one of the units. The first unit has been updated with new flooring and a half bath, ideal for retail purposes. The remaining two units, while currently unrefined, have been utilized as an efficiency apartment and for storage. The property offers immense potential! Please note, the inventory is not included, and the buyer must conduct their own due diligence. The property extends from Rt 9 to the white vinyl fence beyond the grassed area and is readily available for viewing.