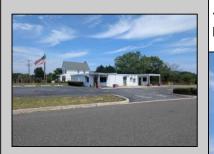

## COMMENTS

This is an exceptional chance to acquire a highly visible commercial property with three units, situated on 1.4 acres in Upper Township. The property features a vast parking lot, an illuminated sign, a partially fenced rear yard, and a spacious grassed area at 1235 Rt 9. Previously home to Smiths Jewelers, Kester Fireplace now occupies one of the units. The first unit has been updated with new flooring and a half bath, ideal for retail purposes. The remaining two units, while currently unrefined, have been utilized as an efficiency apartment and for storage. The property offers immense potential! Please note, the inventory is not included, and the buyer must conduct their own due diligence. The property extends from Rt 9 to the white vinyl fence beyond the grassed area and is readily available for viewing.