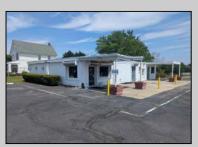

## COMMENTS

This is an exceptional chance to acquire a highly visible commercial property with three units, situated on 1.4 acres in Upper Township. The property features a vast parking lot, an illuminated sign, a partially fenced rear yard, and a spacious grassed area at 1235 Rt 9. Previously home to Smiths Jewelers, Kester Fireplace now occupies one of the units. The first unit has been updated with new flooring and a half bath, ideal for retail purposes. The remaining two units, while currently unrefined, have been utilized as an efficiency apartment and for storage. The property offers immense potential! Please note, the inventory is not included, and the buyer must conduct their own due diligence. The property extends from Rt 9 to the white vinyl fence beyond the grassed area and is readily available for viewing.