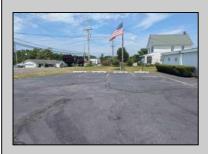

## COMMENTS

This is an exceptional chance to acquire a highly visible commercial property with three units, situated on 1.4 acres in Upper Township. The property features a vast parking lot, an illuminated sign, a partially fenced rear yard, and a spacious grassed area at 1235 Rt 9. Previously home to Smiths Jewelers, Kester Fireplace now occupies one of the units. The first unit has been updated with new flooring and a half bath, ideal for retail purposes. The remaining two units, while currently unrefined, have been utilized as an efficiency apartment and for storage. The property offers immense potential! Please note, the inventory is not included, and the buyer must conduct their own due diligence. The property extends from Rt 9 to the white vinyl fence beyond the grassed area and is readily available for viewing.