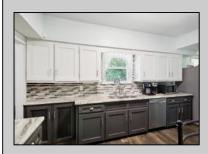

## COMMENTS

Introducing a stunning Dutch Colonial home with 4 bedrooms and 1 bath, meticulously remodeled in 2020 to retain its original charm. This home features newer plumbing, a newer gas furnace, newer central air, and an electric water heater, along with many other upgrades. The interior boasts refinished hardwood floors, granite countertops, ceramic wood-look tiles, shiplap walls, and newer appliances. The basement is equipped with a washer and hookup for a dryer. Enjoy the convenience of off-street parking and the serenity of a large, shaded lot. Additional highlights include energy-efficient windows, modern lighting fixtures, and a beautifully landscaped yard perfect for outdoor gatherings. Conveniently located you are close to both the city and the shore. This home has so much to offer it is a must see.