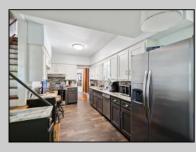

## COMMENTS

Introducing a stunning Dutch Colonial home with 4 bedrooms and 1 bath, meticulously remodeled in 2020 to retain its original charm. This home features newer plumbing, a newer gas furnace, newer central air, and an electric water heater, along with many other upgrades. The interior boasts refinished hardwood floors, granite countertops, ceramic wood-look tiles, shiplap walls, and newer appliances. The basement is equipped with a washer and hookup for a dryer. Enjoy the convenience of off-street parking and the serenity of a large, shaded lot. Additional highlights include energy-efficient windows, modern lighting fixtures, and a beautifully landscaped yard perfect for outdoor gatherings. Conveniently located you are close to both the city and the shore. This home has so much to offer it is a must see.