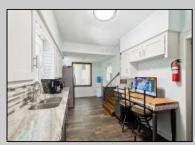

## COMMENTS

Introducing a stunning Dutch Colonial home with 4 bedrooms and 1 bath, meticulously remodeled in 2020 to retain its original charm. This home features newer plumbing, a newer gas furnace, newer central air, and an electric water heater, along with many other upgrades. The interior boasts refinished hardwood floors, granite countertops, ceramic wood-look tiles, shiplap walls, and newer appliances. The basement is equipped with a washer and hookup for a dryer. Enjoy the convenience of off-street parking and the serenity of a large, shaded lot. Additional highlights include energy-efficient windows, modern lighting fixtures, and a beautifully landscaped yard perfect for outdoor gatherings. Conveniently located you are close to both the city and the shore. This home has so much to offer it is a must see.