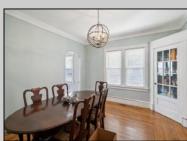

## COMMENTS

Introducing a stunning Dutch Colonial home with 4 bedrooms and 1 bath, meticulously remodeled in 2020 to retain its original charm. This home features newer plumbing, a newer gas furnace, newer central air, and an electric water heater, along with many other upgrades. The interior boasts refinished hardwood floors, granite countertops, ceramic wood-look tiles, shiplap walls, and newer appliances. The basement is equipped with a washer and hookup for a dryer. Enjoy the convenience of off-street parking and the serenity of a large, shaded lot. Additional highlights include energy-efficient windows, modern lighting fixtures, and a beautifully landscaped yard perfect for outdoor gatherings. Conveniently located you are close to both the city and the shore. This home has so much to offer it is a must see.