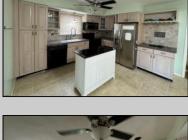

## **COMMENTS**

Nestled in a serene neighborhood on Gulph Mill Road, this charming Somers Point rancher offers both tranquility and convenience. Located near the Great Bay Golf Course and just a short drive or bike ride to Ocean City and Linwood, this home boasts delightful curb appeal with offstreet parking and a cozy covered front porch. The tiled entryway welcomes you into a spacious living room featuring a beautiful bay window. Open to the converted garage, this room now serves as a versatile family room with a gas fireplace, perfect for relaxing or working from home. The eat-in kitchen, equipped with a center island, ample counter and cabinet space, and sliding glass doors, opens to a lovely sunroom. Adjacent to the kitchen, you\'ll find a large laundry room with a newer washer and dryer. The three generously sized bedrooms offer plenty of closet space, with the master bedroom featuring its own full bathroom. An additional full bathroom serves the other bedrooms. The private rear yard includes a large shed and patio area, ideal for outdoor enjoyment, with the soothing white noise of the nearby parkway providing a peaceful backdrop. Savvy 2nd home buyers will love this one as their ideal summer home!!! seller selling in its current \"as is\" condition.