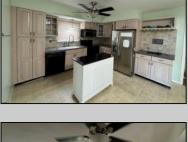

## **COMMENTS**

Nestled in a serene neighborhood on Gulph Mill Road, this charming Somers Point rancher offers both tranquility and convenience. Located near the Great Bay Golf Course and just a short drive or bike ride to Ocean City and Linwood, this home boasts delightful curb appeal with offstreet parking and a cozy covered front porch. The tiled entryway welcomes you into a spacious living room featuring a beautiful bay window. Open to the converted garage, this room now serves as a versatile family room with a gas fireplace, perfect for relaxing or working from home. The eat-in kitchen, equipped with a center island, ample counter and cabinet space, and sliding glass doors, opens to a lovely sunroom. Adjacent to the kitchen, you\'ll find a large laundry room with a newer washer and dryer. The three generously sized bedrooms offer plenty of closet space, with the master bedroom featuring its own full bathroom. An additional full bathroom serves the other bedrooms. The private rear yard includes a large shed and patio area, ideal for outdoor enjoyment, with the soothing white noise of the nearby parkway providing a peaceful backdrop. Savvy 2nd home buyers will love this one as their ideal summer home!!! seller selling in its current \"as is\" condition.