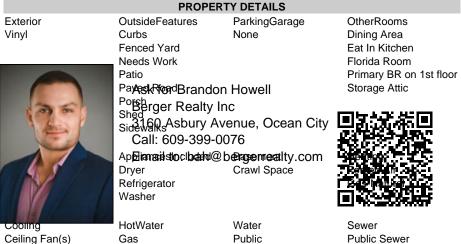

w serves as a versatile family room with a gas fireplace, perfect for relaxing or working from home. The eat-in kitchen, equipped with a center island, ample counter and cabinet space, and sliding glass doors, opens to a lovely sunroom. Adjacent to the kitchen, you/ill find a large laundry room with a newer washer and dryer. The three generously sized bedrooms offer plenty of closet space, with the master bedroom featuring its own full bathroom. An additional full bathroom serves the other bedrooms. The private rear yard includes a large shed and patio area, ideal for outdoor enjoyment, with the soothing white noise of the nearby parkway providing a peaceful backdrop. Savvy 2nd home buyers will love this one as their ideal summer home!!! seller selling in its current \"as is\" condition.



Ceiling Fan(s) Central Gas

Public Sewer