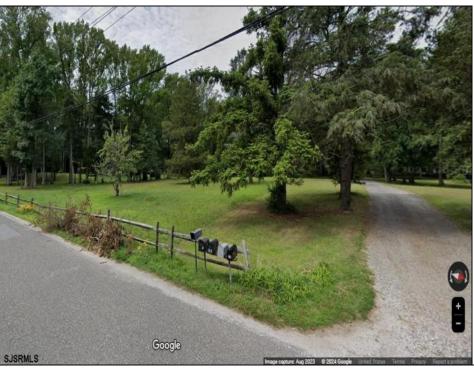

## 137 Jeffers Landing Egg Harbor Township, NJ 08234

Asking \$80,000.00

## COMMENTS

Beautiful location in Egg Harbor Twp. Just outside of Somers Point and only 10 minutes to Ocean City NJ. Property had prior approvals for a 1 story 24x60 dwelling and it also had septic approval. Natural gas and Well Water. New buyer would have to re-new the approvals. Enjoy your 1.00 lot in a beautiful area of EHT.