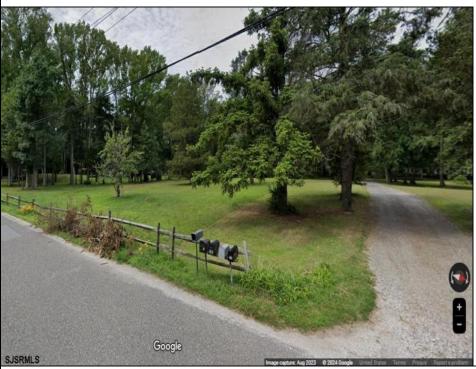

## COMMENTS

Beautiful location in Egg Harbor Twp. Just outside of Somers Point and only 10 minutes to Ocean City NJ. Property had prior approvals for a 1 story 24x60 dwelling and it also had septic approval. Natural gas and Well Water. New buyer would have to re-new the approvals. Enjoy your 1.00 lot in a beautiful area of EHT.