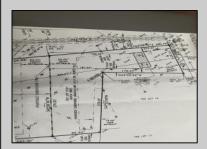

## **COMMENTS**

Beautiful location in Egg Harbor Twp. Just outside of Somers Point and only 10 minutes to Ocean City NJ. Property had prior approvals for a 1 story 24x60 dwelling and it also had septic approval. Natural gas and Well Water. New buyer would have to re-new the approvals. Enjoy your 1.00 lot in a beautiful area of EHT.