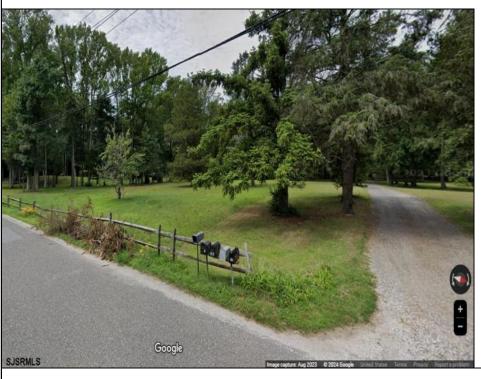

## **COMMENTS**

Beautiful location in Egg Harbor Twp. Just outside of Somers Point and only 10 minutes to Ocean City NJ. Property had prior approvals for a 1 story 24x60 dwelling and it also had septic approval. Natural gas and Well Water. New buyer would have to re-new the approvals. Enjoy your 1.00 lot in a beautiful area of EHT.