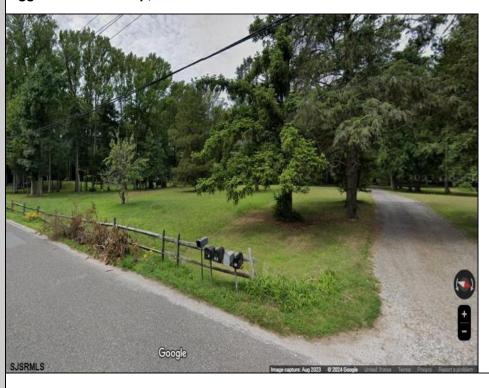

## **COMMENTS**

Beautiful location in Egg Harbor Twp. Just outside of Somers Point and only 10 minutes to Ocean City NJ. Property had prior approvals for a 1 story 24x60 dwelling and it also had septic approval. Natural gas and Well Water. New buyer would have to re-new the approvals. Enjoy your 1.00 lot in a beautiful area of EHT.