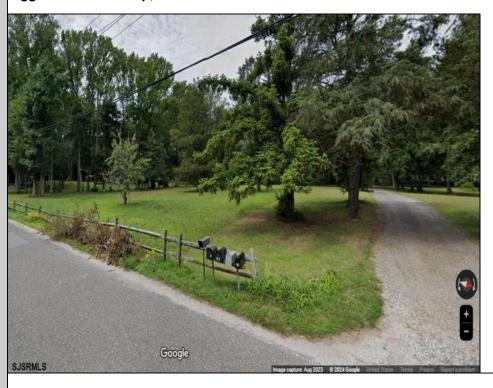

## **COMMENTS**

Beautiful location in Egg Harbor Twp. Just outside of Somers Point and only 10 minutes to Ocean City NJ. Property had prior approvals for a 1 story 24x60 dwelling and it also had septic approval. Natural gas and Well Water. New buyer would have to re-new the approvals. Enjoy your 1.00 lot in a beautiful area of EHT.