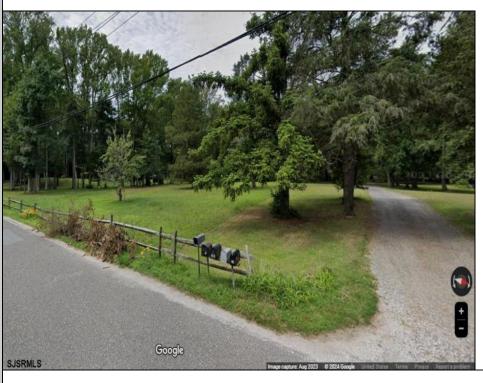

## **COMMENTS**

Beautiful location in Egg Harbor Twp. Just outside of Somers Point and only 10 minutes to Ocean City NJ. Property had prior approvals for a 1 story 24x60 dwelling and it also had septic approval. Natural gas and Well Water. New buyer would have to re-new the approvals. Enjoy your 1.00 lot in a beautiful area of EHT.