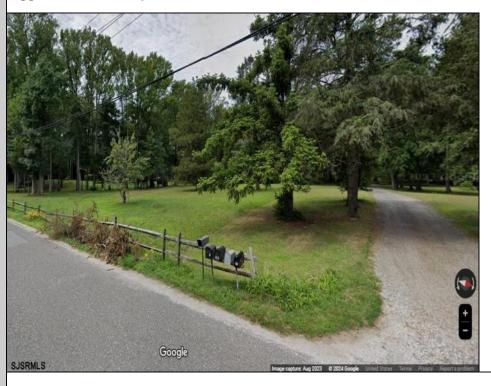

## **COMMENTS**

Beautiful location in Egg Harbor Twp. Just outside of Somers Point and only 10 minutes to Ocean City NJ. Property had prior approvals for a 1 story 24x60 dwelling and it also had septic approval. Natural gas and Well Water. New buyer would have to re-new the approvals. Enjoy your 1.00 lot in a beautiful area of EHT.