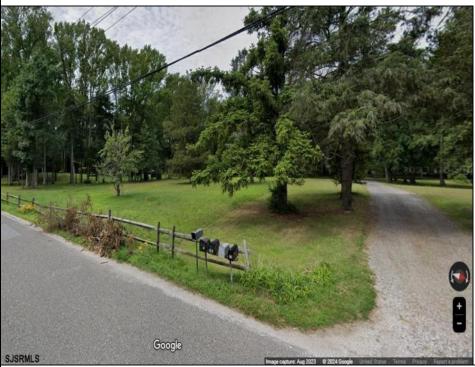

## COMMENTS

Beautiful location in Egg Harbor Twp. Just outside of Somers Point and only 10 minutes to Ocean City NJ. Property had prior approvals for a 1 story 24x60 dwelling and it also had septic approval. Natural gas and Well Water. New buyer would have to re-new the approvals. Enjoy your 1.00 lot in a beautiful area of EHT.